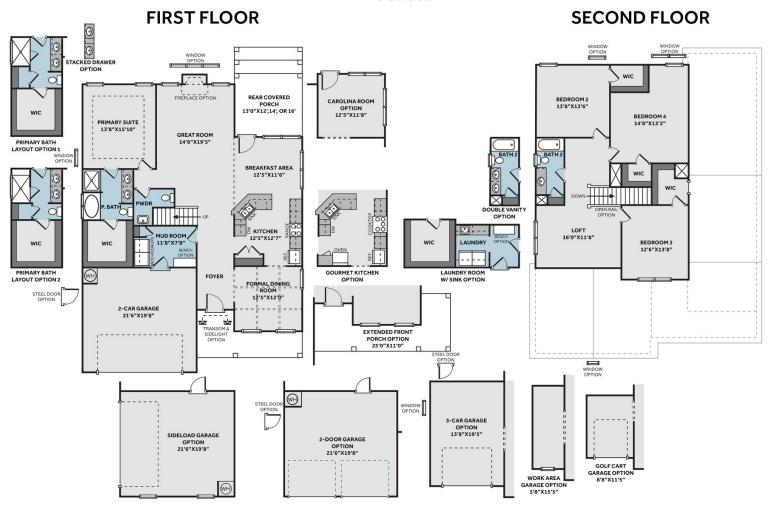

### **About Granville**

The Granville is the number one first-floor owners suite home plan among Caviness & Cates homeowners! Favorite features of this plan are the optional Carolina room with covered porch option and the spacious mudroom!

- Great Room with optional gas log fireplace or triple window option.
- Kitchen with breakfast area, pantry, and sink overlooking great room!
  - Gourmet kitchen option available with cooktop and double ovens.
- Optional Carolina Room\* or covered porch.

## THE GRANVILLE

CC2680