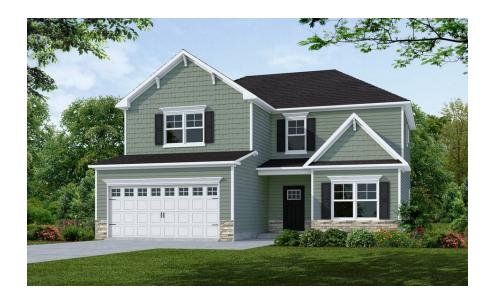

## Aberdeen

CONTACT OUR NEW HOME SPECIALISTS

MAGGIE & JESSICA

Call Us @ 910-405-8311

info@cavinessandcates.com

2,234 Sq. Ft.

2 Stories

3 - 5 Bed

### **About Aberdeen**

- Great room with optional gas log fireplace and additional window option
- First floor home office with barn door option, additional window option, and walk-in closet
- Eat-in kitchen with island and sink overlooking the great room, corner pantry, and breakfast area with access to optional covered porch; Gourmet appliance layout option
- Second-floor primary suite with optional tray ceiling, walk-in closet, dual sinks with optional drawer stack in vanity, french door access to nursery; 3 tub/shower layout options
  - Standard option with garden tub and separate shower.

#### ...Read More Online

Elevation D