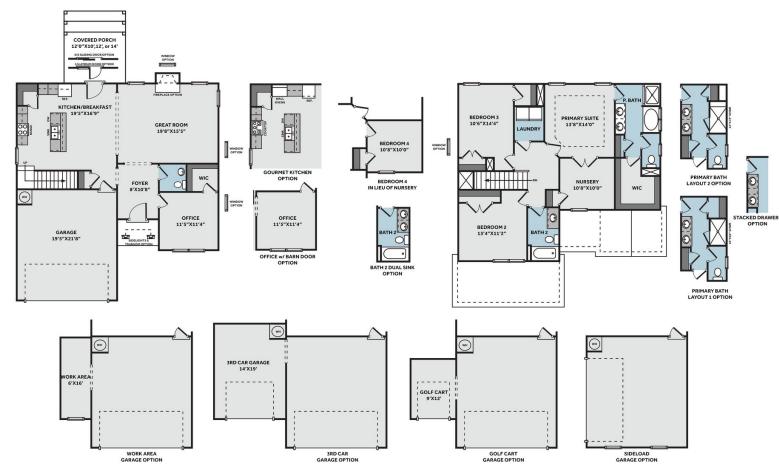

### **About Aberdeen**

- Great room with optional gas log fireplace and additional window option
- First floor home office with barn door option, additional window option, and walk-in closet
- Eat-in kitchen with island and sink overlooking the great room, corner pantry, and breakfast area with access to optional covered porch; Gourmet appliance layout option
- Second-floor primary suite with optional tray ceiling, walk-in closet, dual sinks with optional drawer stack in vanity, french door access to nursery; 3 tub/shower layout options
  - Standard option with garden tub and separate shower.

### THE ABERDEEN

CC2234

### **FIRST FLOOR**

### **SECOND FLOOR**