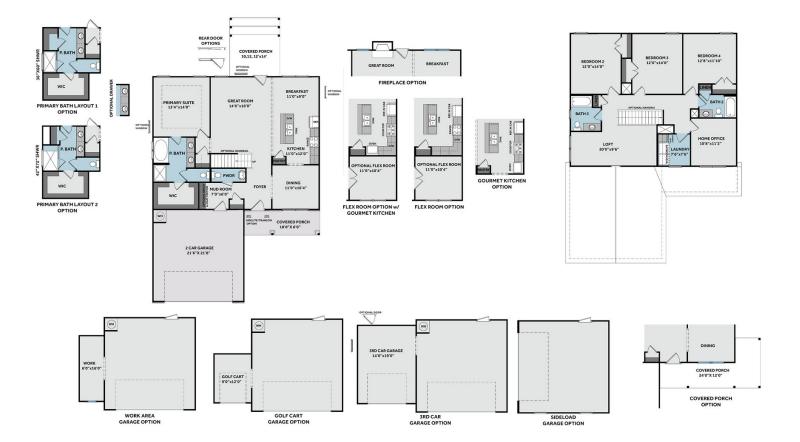

### **About Clayton**

- Primary suite on the first floor with optional tray ceiling, optional additional window; Primary bath with dual sinks, optional center drawer stack in vanity, private water closet, and walk-in closet; 3 tub/shower layout options:
  - Standard option with garden tub and separate shower.
  - Option 1 with 36"x60" shower and linen closet.
  - Option 2 with 42"x72" shower and linen closet.
- Great room with optional gas log fireplace and access to optional covered porch or grill patio.

### **FIRST FLOOR**

### **SECOND FLOOR**