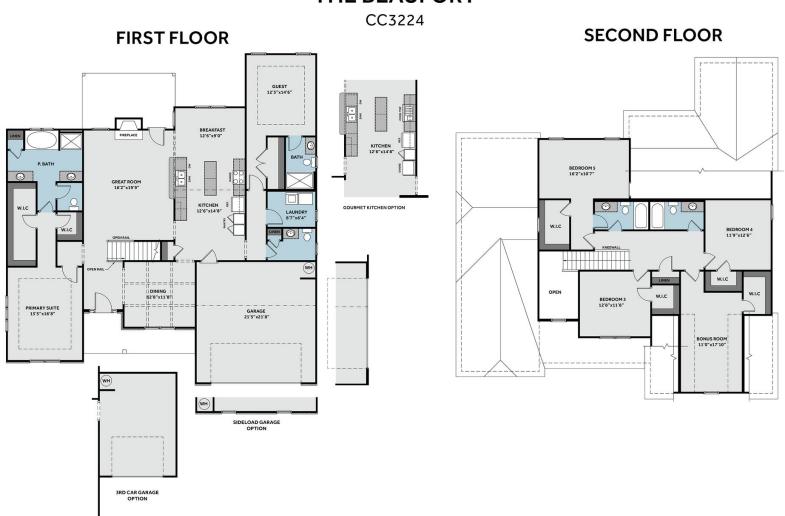

## **About Beaufort**

This floorplan features a primary suite and in-law suite on the first floor!

- Primary suite with two walk-in closets, two separate sinks, garden tub, walk-in shower, private water closet and linen closet
- Great room with fireplace
- Eat-in kitchen with island, pantry cabinets, view to great room and access to optional covered porch with gourmet kitchen option available
- Formal dining room with coffered ceiling and wainscoting detail option

## THE BEAUFORT