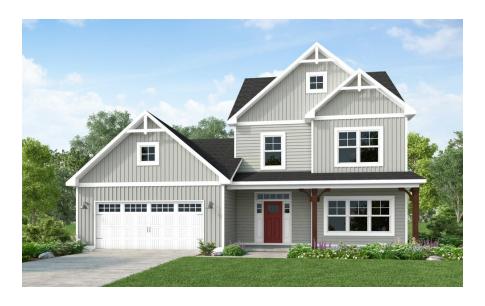

# Page

CONTACT OUR NEW HOME SPECIALISTS

MAGGIE & JESSICA

Call Us @ 910-405-8311

info@cavinessandcates.com

2,927 Sq. Ft.

2 Stories

4 Bed

3.5 Bath

Primary Bed: Down

# **About Page**

- First-floor primary suite with tray ceiling option, additional window option, walk-in closet, dual sinks, optional drawer stack in vanity, linen closet, and private water closet; 3 tub/shower layout options
  - Standard option with garden tub and separate shower
  - Option 1 with 36"x60" shower and linen closet
  - Option 2 with 42"x72" shower and linen closet
- Great room with fireplace option and optional built-ins; Access to optional covered porch with multiple door options