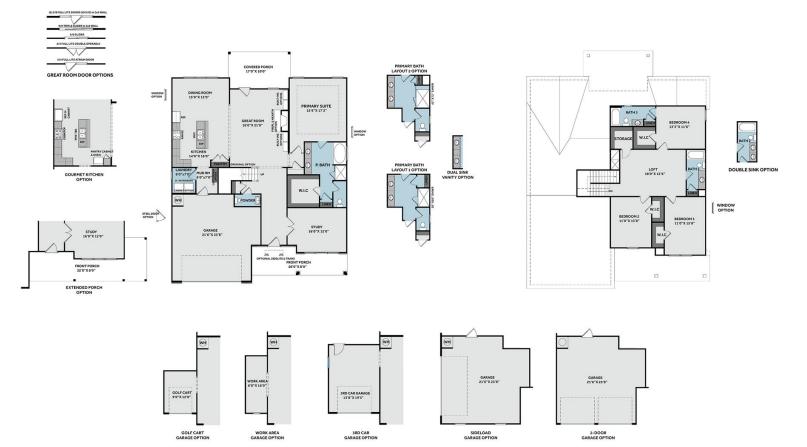

# **About Page**

- First-floor primary suite with tray ceiling option, additional window option, walk-in closet, dual sinks, optional drawer stack in vanity, linen closet, and private water closet; 3 tub/shower layout options
  - Standard option with garden tub and separate shower
  - Option 1 with 36"x60" shower and linen closet
  - Option 2 with 42"x72" shower and linen closet
- Great room with fireplace option and optional built-ins; Access to optional covered porch with multiple door options

## **FIRST FLOOR**

### **SECOND FLOOR**