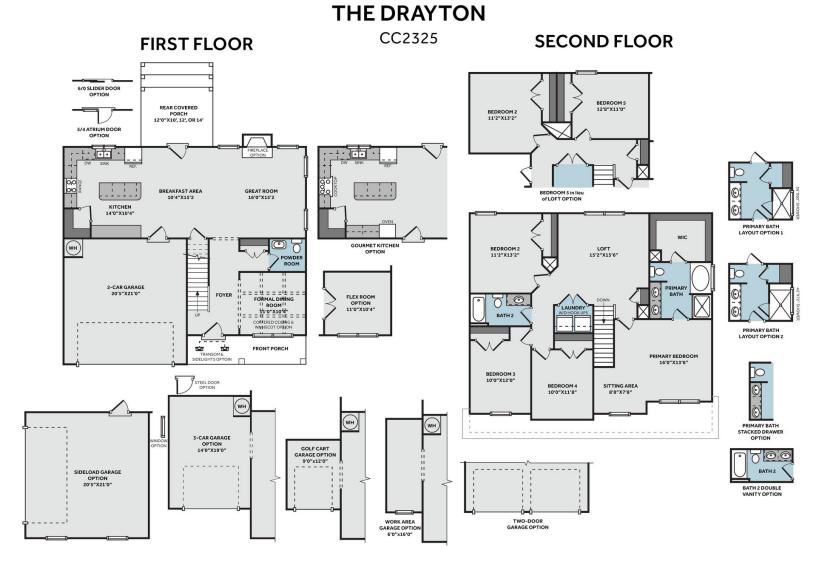

Drayton

2,325 Sq. Ft. 2 Stories 4 - 5 Bed 2.5 Bath Primary Bed: Up

## **About Drayton**

The floorplan features a second family room on the second floor OR a 5th bedroom option.

- First floor with formal dining room with optional wainscoting detail and coffered ceiling.
- Kitchen open to breakfast area and great room with island, corner pantry.
- Covered porch or patio option.
- Great room with optional fireplace.
- Second-floor primary suite includes a sitting area, walk-in closet, dual sinks, optional drawer stack in vanity, and garden tub and separate shower.