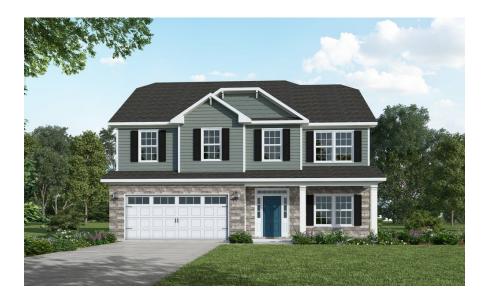

Drayton

2,325 Sq. Ft. 2 Stories 4 - 5 Bed 2.5 Bath Primary Bed: Up

## **About Drayton**

The floorplan features a second family room on the second floor OR a 5th bedroom option.

- First floor with formal dining room with optional wainscoting detail and coffered ceiling.
- Kitchen open to breakfast area and great room with island, corner pantry.
- Covered porch or patio option.
- Great room with optional fireplace.
- Second-floor primary suite includes a sitting area, walk-in closet, dual sinks, optional drawer stack in vanity, and garden tub and separate shower.