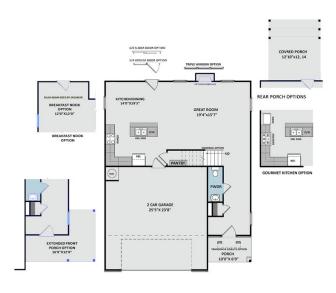

d separate shower
- All bedrooms on the second floor with access to full bathroom with tub/shower combination
- Optional bonus room on the third floor
- Front door with optional transom window and sidelights

#### ...Read More Online





Elevation C Elevation F

Prices, plans, dimensions, features, specifications, materials, and availability of homes or communities are subject to change without notice or obligation. Illustrations are artists depictions only and may differ from completed improvements. All prices subject to change without notice. Please contact your sales associate before writing an offer.



# Bailey

CONTACT OUR NEW HOME SPECIALISTS

MAGGIE & JESSICA

Call Us @ 910-405-8311

info@cavinessandcates.com

## THE BAILEY

#### **FIRST FLOOR**

### CC2136

### **SECOND FLOOR**





## SECOND FLOOR (with Bonus Room)