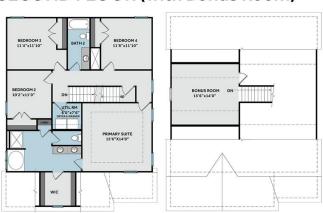

## SECOND FLOOR (with Bonus Room)

## **About Bailey**

- Great room with optional gas log fireplace
- Open kitchen with island and optional extended breakfast area with views to the backyard
- Primary suite on the second floor with optional tray ceiling, walk-in closet, bath dual sinks, private water closet, optional drawer stack in vanity, and garden tub and separate shower
- All bedrooms on the second floor with access to full bathroom with tub/shower combination
- Optional bonus room on the third floor
- Front door with optional transom window and sidelights