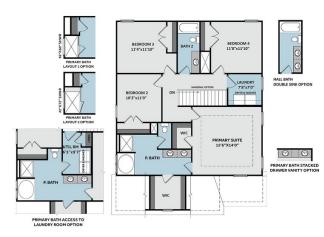

### **SECOND FLOOR**

## **About Bailey**

- Great room with optional gas log fireplace
- Open kitchen with island and optional extended breakfast area with views to the backyard
- Primary suite on the second floor with optional tray ceiling, walk-in closet, bath dual sinks, private water closet, optional drawer stack in vanity, and garden tub and separate shower
- All bedrooms on the second floor with access to full bathroom with tub/shower combination
- Optional bonus room on the third floor
- Front door with optional transom window and sidelights