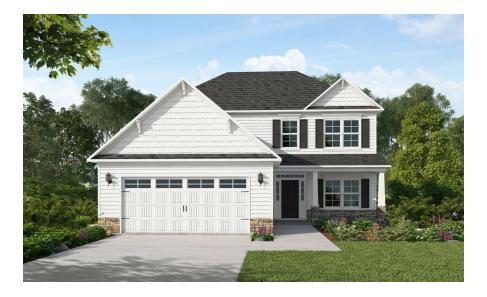

# Clayton

CONTACT OUR NEW HOME SPECIALISTS

MAGGIE & JESSICA

Call Us @ 910-405-8311

info@cavinessandcates.com

- 2,560 Sq. Ft.
- 2 Stories
- 4 Bed
- 3.5 Bath
- 2 Garage

Primary Bed: Down

### **About Clayton**

- Primary suite on the first floor with tray ceiling, dual sinks, center drawer stack in vanity, private water closet, walk-in closet, garden tub and separate shower.
- Great room with optional gas log fireplace and access to optional covered porch or grill patio.
- Formal Dining Room with coffered ceiling and wainscotting detail option
- Kitchen open to great room with breakfast area, island with sink, and pantry
- Mudroom in garage entry with optional bench and coat station, coat closet, and powder room
- Second floor with loft at top of stairs, home office, laundry room, 3 additional bedrooms, 2 full

#### ...Read More Online

Elevation D