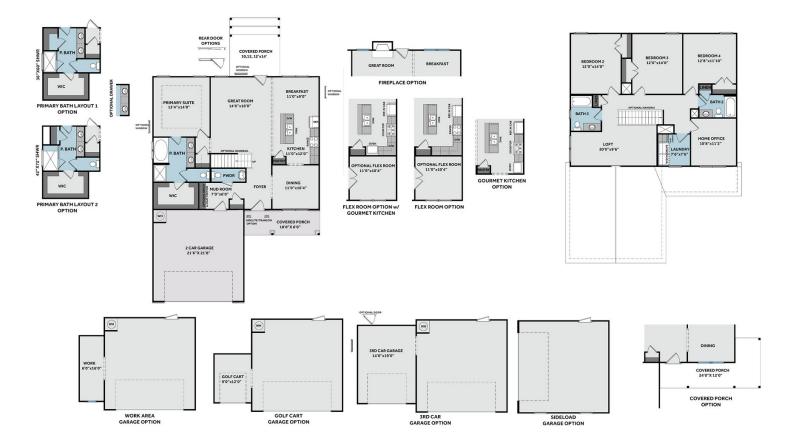

### **About Clayton**

- Primary suite on the first floor with tray ceiling, dual sinks, center drawer stack in vanity, private water closet, walk-in closet, garden tub and separate shower.
- Great room with optional gas log fireplace and access to optional covered porch or grill patio.
- Formal Dining Room with coffered ceiling and wainscotting detail option
- Kitchen open to great room with breakfast area, island with sink, and pantry
- Mudroom in garage entry with optional bench and coat station, coat closet, and powder room
- Second floor with loft at top of stairs, home office, laundry room, 3 additional bedrooms, 2 full

### **FIRST FLOOR**

### **SECOND FLOOR**