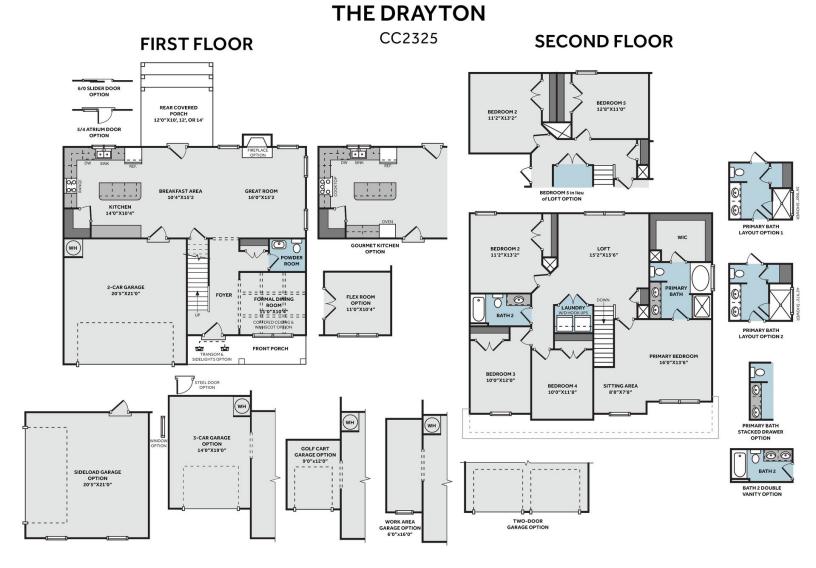

Drayton

2,325 Sq. Ft. 2 Stories 4 Bed 2.5 Bath Primary Bed: Up

## **About Drayton**

The floorplan features a second family room on second floor OR a 5th bedroom option.

- First floor with formal dining room with optional wainscoting detail and coffered ceiling.
- Kitchen open to breakfast area and great room with island, corner pantry; Gourmet appliance layout option.
- Covered porch or patio option.
- Great room with optional fireplace.
- Second floor primary suite includes sitting area, walk-in closet, dual sinks, optional drawer stack in