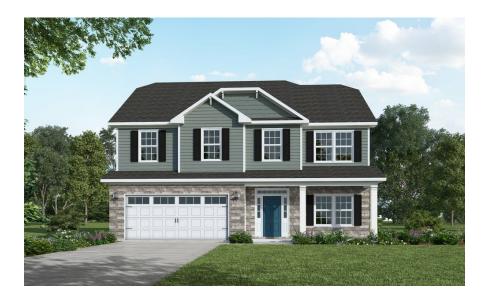

Drayton

2,325 Sq. Ft. 2 Stories 4 Bed 2.5 Bath Primary Bed: Up

## **About Drayton**

The floorplan features a second family room on second floor OR a 5th bedroom option.

- First floor with formal dining room with optional wainscoting detail and coffered ceiling.
- Kitchen open to breakfast area and great room with island, corner pantry; Gourmet appliance layout option.
- Covered porch or patio option.
- Great room with optional fireplace.
- Second floor primary suite includes sitting area, walk-in closet, dual sinks, optional drawer stack in