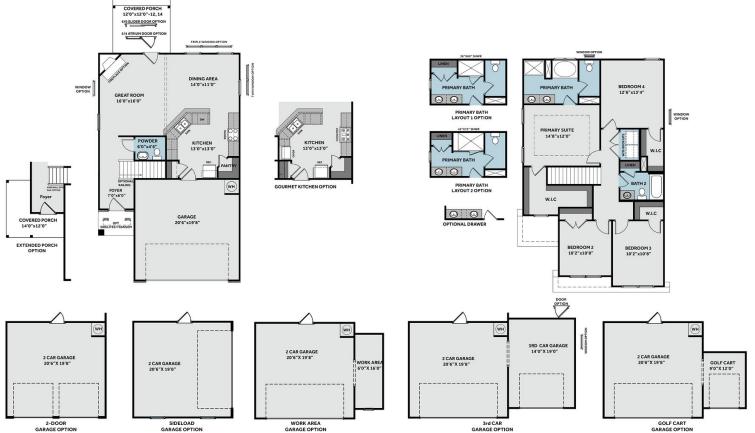

#### THE SPRINGFIELD

CC1884

# FIRST FLOOR SECOND FLOOR

### **About Springfield**

- Great room with optional corner fireplace and additional windows; access to covered porch and patio options
- Kitchen with corner pantry and gourmet kitchen layout options with double wall ovens and cooktop; open dining area with triple window option
- Half bath with pedestal sink and oval mirror
- Second floor features the Primary Suite with optional tray ceiling, walk-in closet with natural light, dual sinks, and 3 tub/shower layout options