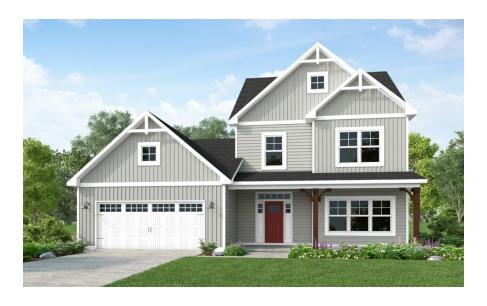

# Page

CONTACT OUR NEW HOME SPECIALISTS

MAGGIE & JESSICA

Call Us @ 910-405-8311

info@cavinessandcates.com



2,927 Sq. Ft.

2 Stories

4 Bed

3.5 Bath

2 - 3 Garage

Primary Bed: Down

## **About Page**

- First-floor primary suite with tray ceiling option, additional window option, walk-in closet, dual sinks, optional drawer stack in vanity, linen closet, and private water closet; 3 tub/shower layout options
  - Standard option with garden tub and separate shower
  - Option 1 with 36"x60" shower and linen closet
  - Option 2 with 42"x72" shower and linen closet
- Great room with fireplace option and optional built-ins; Access to optional covered porch with multiple door options

#### ...Read More Online





Elevation F Elevation TW







## THE PAGE

CC2927

#### **FIRST FLOOR**

#### **SECOND FLOOR**