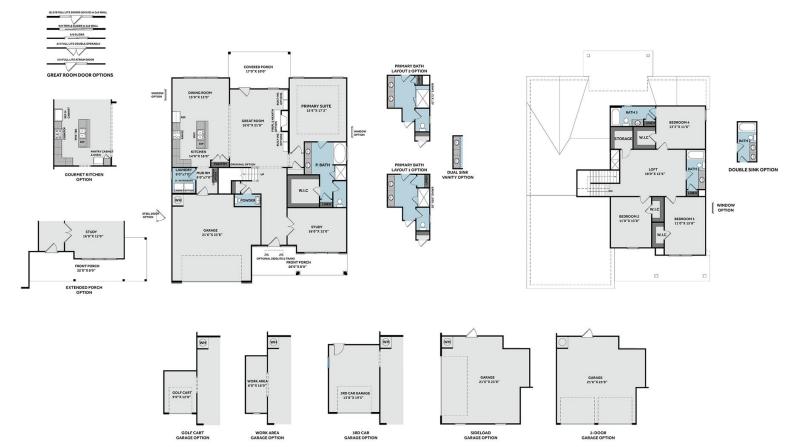

## **About Page**

- First-floor primary suite with tray ceiling option, additional window option, walk-in closet, dual sinks, optional drawer stack in vanity, linen closet, and private water closet; 3 tub/shower layout options
  - Standard option with garden tub and separate shower
  - Option 1 with 36"x60" shower and linen closet
  - Option 2 with 42"x72" shower and linen closet
- Great room with fireplace option and optional built-ins; Access to optional covered porch with multiple door options

#### **FIRST FLOOR**

#### **SECOND FLOOR**