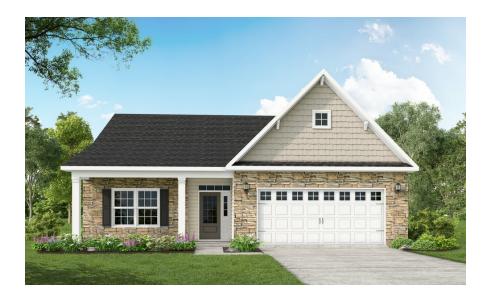

### **About Redwood**

This ranch-style plan features a first floor primary suite and second floor with spacious loft and third bedroom.

- Kitchen and with bar seating peninsula open to breakfast area; Gourmet kitchen option with cooktop and double ovens.
- Great room with fireplace option open to optional reach covered porch or patio.
- Formal dining room with optional coffered ceiling and wainscotting detail.
- Private study option with french doors.

#### ...Read More Online

Elevation B