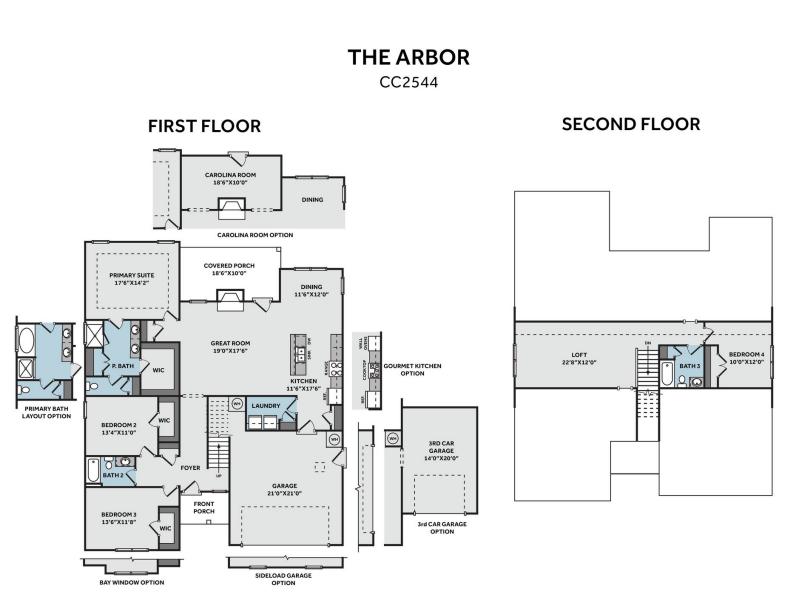

CONTACT OUR NEW HOME SPECIALISTS **MAGGIE & JESSICA** Call Us @ 910-405-8311 info@cavinessandcates.com

2,554 - 2,746 Sq. Ft. 1.5 Stories 4 Bed 3.0 Bath Primary Bed: Down

## **About Arbor**

- Kitchen features pantry and island with sink overlooking the great room; Gourmet appliance layout option. Connected to dining area with views to the backyard.
- Great room with optional gas log fireplace and access to optional covered porch or Carolina room.
  Optional Carolina room adds 186 square feet.
- Primary suite with tray ceiling option, walk-in closet, dual sinks, linen closet, walk-in shower, and private water closet; 3 tub/shower layout options.
  - Standard option with garden tub and separate shower.