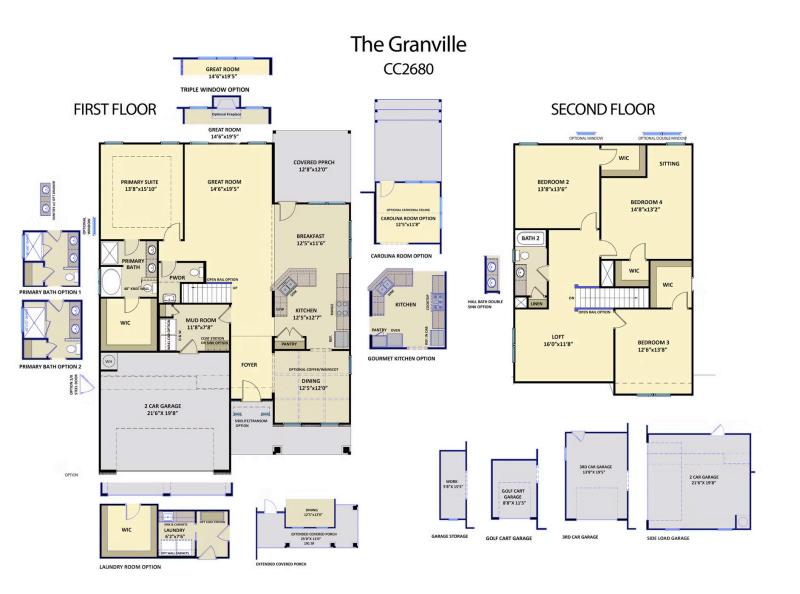

100 Wildlife Parkway Clayton, NC 27527

GORDON PARK - GRANVILLE

CONTACT OUR NEW HOME SPECIALISTS **MAGGIE & JESSICA** Call Us @ 910-405-8311 info@cavinessandcates.com

\$445,000
Elevation K
2,876 Sq Ft
2.0 Story
4 Beds
2.5 Baths
2 Car Garage
Primary Bedroom: Down

## About 100 Wildlife Parkway

- Great Room with gas log fireplace with decorative mantle and granite surround.
- Kitchen with breakfast area, pantry, and sink overlooking great room; Stainless steel appliance package.
- Carolina room off of breakfast area with access to covered porch.
- Elegant formal dining room with stunning coffered ceiling and wainscoting detail
- Half bath
- Mudroom with washer/dryer connections and coat closet.