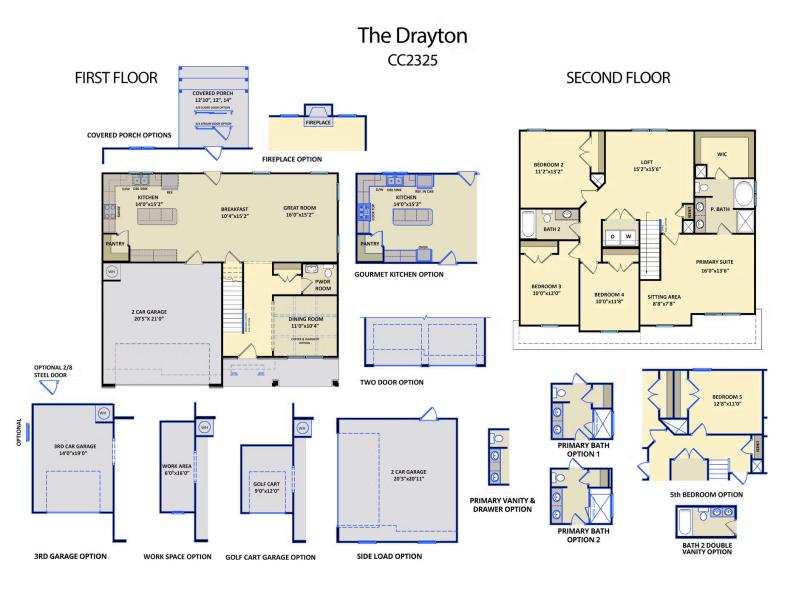

## About 14 National Drive

- First-floor with formal dining room painted in Sherwin Williams "Moody Blue" with picture frame wainscoting detail and coffered ceiling.
- Kitchen open to breakfast area and great room with island, granite countertops in "Caledonia", Shaker Beech cabinets in "Espresso", tile backsplash set in a diagonal pattern, and corner pantry; Stainless steel microwave, dishwasher, and gas range.
- Covered porch and grill patio make for the perfect outdoor
- ...Read More Online