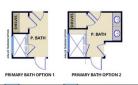

# About 145 Wildlife Parkway

- Eat-in kitchen with large island, walk-in pantry, and window over kitchen sink with views to the backyard; Stainless steel appliance package.
- Covered porch.
- Great room with optional gas log fireplace with decorative mantle and granite surround.
- Elegant formal dining room with stunning coffered ceiling and wainscoting detail.
- Half bath with pedestal sink and oval mirror.
- Second floor primary suite features 2 walk-in closets, dual sinks, garden soaking tub and separate