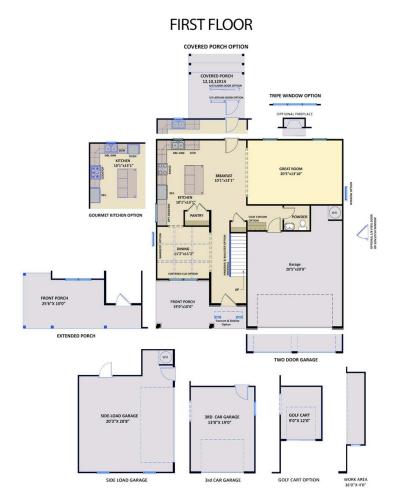

# About 145 Wildlife Parkway

- Eat-in kitchen with large island, walk-in pantry, and window over kitchen sink with views to the backyard; Stainless steel appliance package.
- Covered porch.
- Great room with optional gas log fireplace with decorative mantle and granite surround.
- Elegant formal dining room with stunning coffered ceiling and wainscoting detail.
- Half bath with pedestal sink and oval mirror.
- Second floor primary suite features 2 walk-in closets, dual sinks, garden soaking tub and separate

# The Brunswick CC2355

#### SECOND FLOOR

BEDROOM 4 15'0"x13'8"

BEDROOM 3 11'0"×13'5"

wie

BEDROOM 13'5"x12'8

Prices, plans, dimensions, features, specifications, materials, and availability of homes or communities are subject to change without notice or obligation. Illustrations are artists depictions only and may differ from completed improvements. All prices subject to change without notice. Please contact your sales associate before writing an offer.