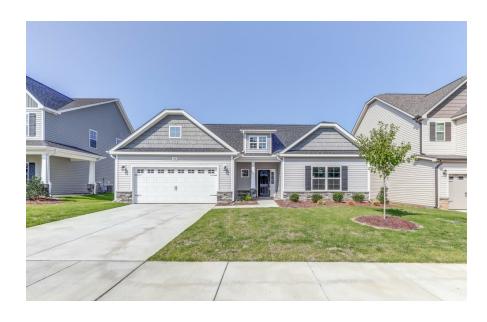

## **About 211 Wildlife Parkway**

This ranch-style home showcases harbor grey siding, a stone skirt, shake accents, and a dormer roof. The main living area showcases an open kitchen, dining and great room! The great room includes a gas fireplace with stunning Magma Black surround and a view to the backyard! The kitchen includes white shaker cabinets, granite countertops, white subway tile backsplash, an island with bar seating, a pantry, a stainless appliance package with microwave, dishwasher and gas range, and a dining area with access to the home's covered porch overlooking the backyard.

The first-floor master suite includes a beautiful tray ceiling, walk-in closet, his and hers sinks with cultured marble vanity, garden tub and separate shower.

...Read More Online