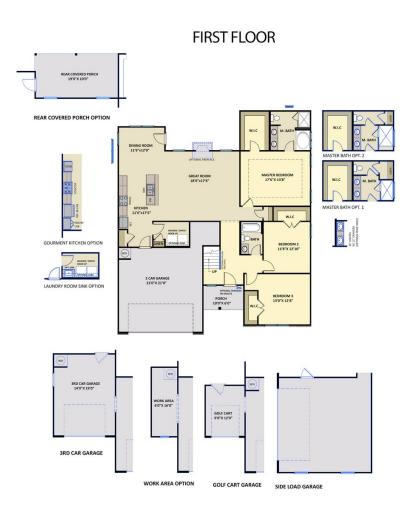

## **About 211 Wildlife Parkway**

This ranch-style home showcases harbor grey siding, a stone skirt, shake accents, and a dormer roof. The main living area showcases an open kitchen, dining and great room! The great room includes a gas fireplace with stunning Magma Black surround and a view to the backyard! The kitchen includes white shaker cabinets, granite countertops, white subway tile backsplash, an island with bar seating, a pantry, a stainless appliance package with microwave, dishwasher and gas range, and a dining area with access to the home's covered porch overlooking the backyard.

The first-floor master suite includes a beautiful tray ceiling, walk-in closet, his and hers sinks with cultured marble vanity, garden tub and separate shower.

...Read More Online

# The Cambridge