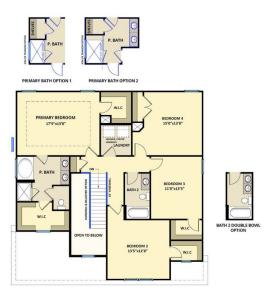

nasium, fitness center, art & pottery classroom...plus a spectacular community garden with a greenhouse! Gordon Park is within 1.5 miles to retail, restaurants and major highways make it easy to get to RDU Airport or RTP.

#### ...Read More Online

Prices, plans, dimensions, features, specifications, materials, and availability of homes or communities are subject to change without notice or obligation. Illustrations are artists depictions only and may differ from completed improvements. All prices subject to change without notice. Please contact your sales associate before writing an offer.



**GORDON PARK - BRUNSWICK** 

CONTACT OUR NEW HOME SPECIALISTS

MAGGIE & JESSICA

Call Us @ 910-405-8311

info@cavinessandcates.com

## **ARCHIVED 8/18/2023**

## The Brunswick



#### SECOND FLOOR