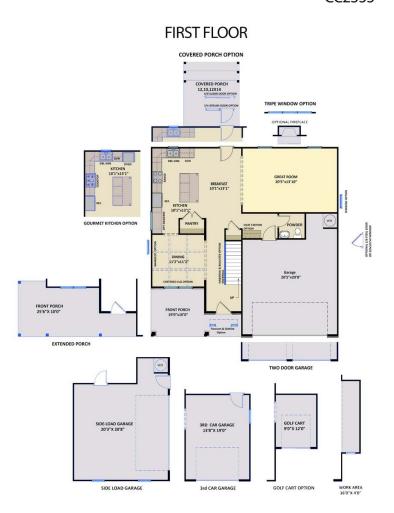

## **About 24 Butterfly Drive**

- The entrance of this 2 story home showcases a 2 story ceiling with hanging decorative light fixture
- Eat-in kitchen features granite countertops, subway tile backsplash, white cabinets, stainless steel
  microwave, dishwasher, and gas cooktop range, satin nickel finishes, pantry, large island
  overlooks the great room, and window over sink with views to the backyard!
- Covered porch creates the perfect outdoor space
- Great room with gas log fireplace
- Flegant formal dining room with stunning coffered ceiling and wainscoting detail.