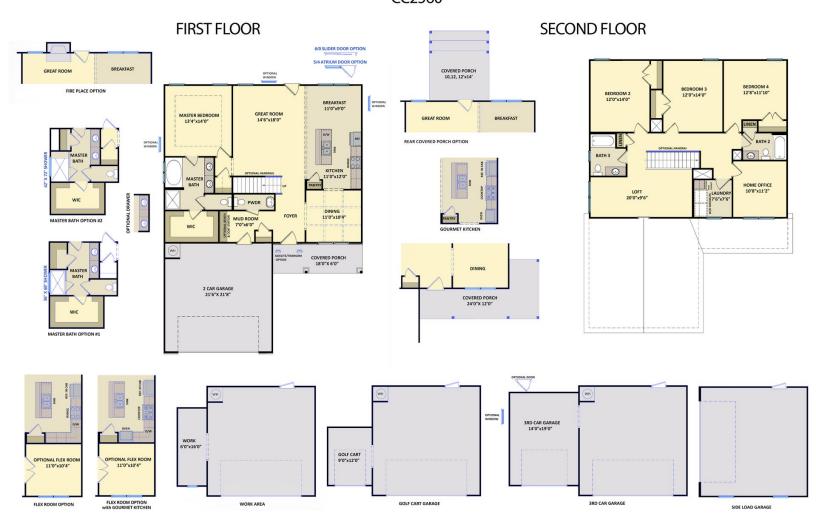

Primary Bedroom: Down

## **About 46 Wildlife Parkway**

- Primary suite on the first floor with dual sinks, private water closet, and walk-in closet; Primary bath with garden tub and separate shower.
- Great room with gas log fireplace with decorative mantle and granite surround.
- Covered porch.
- Formal Dining Room with coffered ceiling and wainscotting detail.
- Kitchen open to great room with breakfast area, island with sink overlooking the great room, and