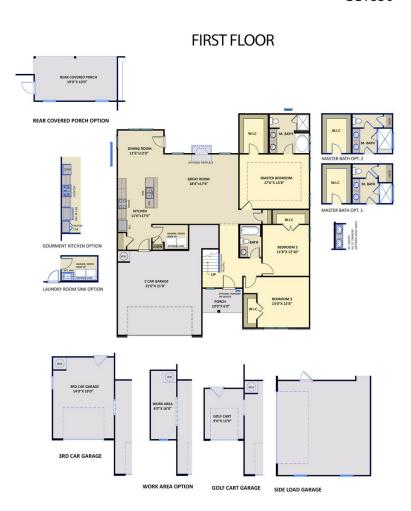

## **About 493 National Drive**

- Spacious great room with gas log fireplace
- Kitchen features granite countertops, subway tile backsplash, white cabinets, stainless steel
  microwave, dishwasher, and gas cooktop range, breakfast area, satin nickel finishes, pantry, and
  island with sink overlooking the great room
- Master suite with beautiful tray ceiling & crown molding, walk-in closet, garden tub and separate shower with tile surround, and his & hers sinks with cultured marble vanity
- Covered norch creates the perfect outdoor living space

# The Cambridge