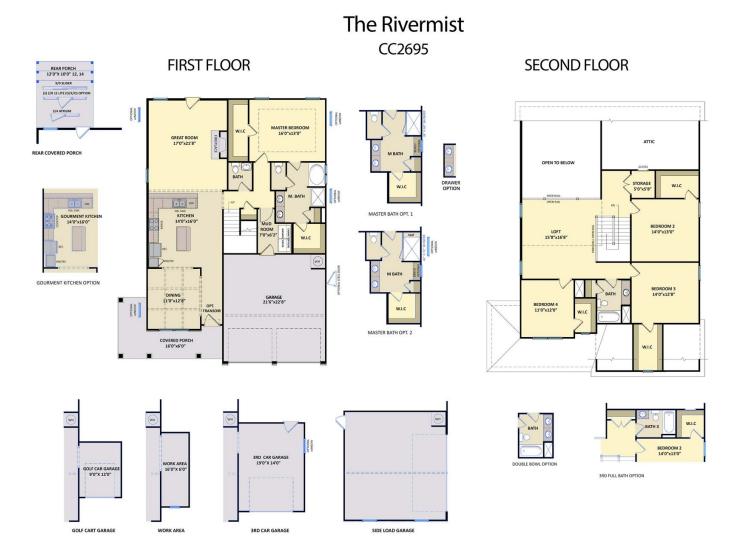

## About 50 Firefly Lane

- The Rivermist home features a stunning 2 story great room with second-floor overlook, and fireplace with decorative mantle and granite surround.
- Kitchen with island, pantry cabinet, and bar seating; Stainless steel appliance package.
- Covered porch.
- First-floor Primary suite with dual sinks, 2 walk-in closets, garden soaking tub with separate shower, and private water closet.
- Formal dining room with coffered ceiling and wainscotting detail.