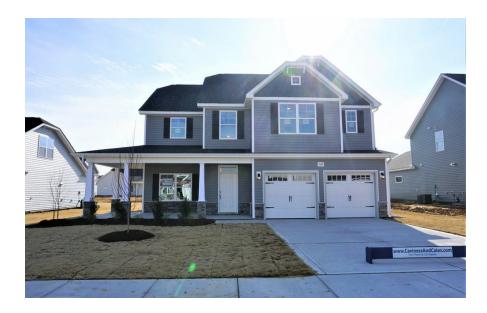

### Priced

\$296,900

Elevation K

2,355 Sq Ft

2.0 Story

4 Beds

2.5 Baths

2 Car Garage

## **About 509 National Drive**

- The entrance of this 2 story home showcases a 2 story ceiling with hanging decorative light fixture
- Eat-in kitchen features granite countertops, subway tile backsplash, white cabinets, stainless steel
  microwave, dishwasher, and gas cooktop range, satin nickel finishes, pantry, large island
  overlooks the great room, and window over sink with views to the backyard!
- Covered porch creates the perfect outdoor space
- Great room with gas log fireplace
- Flegant formal dining room with stunning coffered ceiling and wainscoting detail.