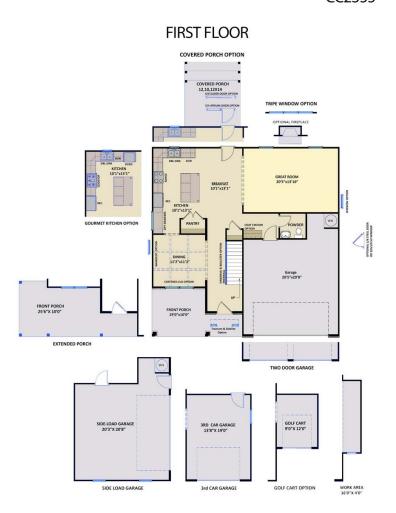

## **About 509 National Drive**

- The entrance of this 2 story home showcases a 2 story ceiling with hanging decorative light fixture
- Eat-in kitchen features granite countertops, subway tile backsplash, white cabinets, stainless steel
  microwave, dishwasher, and gas cooktop range, satin nickel finishes, pantry, large island
  overlooks the great room, and window over sink with views to the backyard!
- Covered porch creates the perfect outdoor space
- Great room with gas log fireplace
- Flegant formal dining room with stunning coffered ceiling and wainscoting detail.