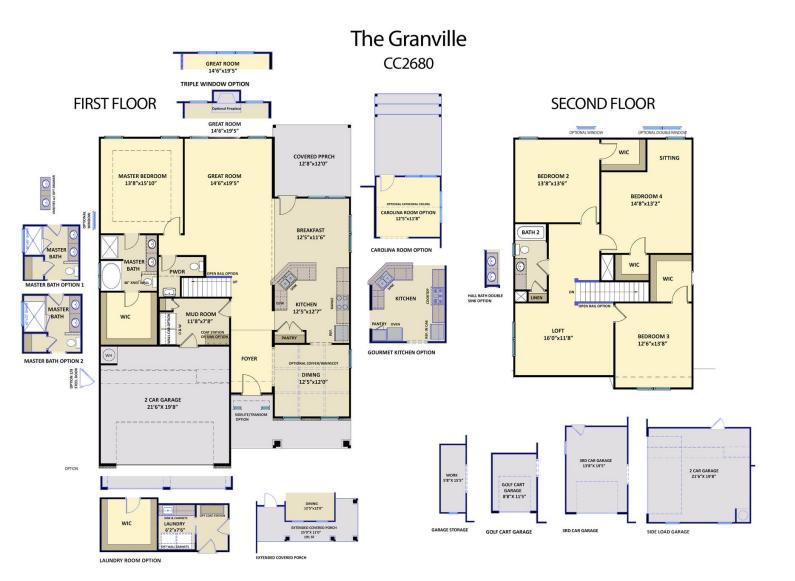

# 530 National Drive Clayton, NC 27527

**GORDON PARK - GRANVILLE** 

CONTACT OUR NEW HOME SPECIALISTS

MAGGIE & JESSICA

Call Us @ 910-405-8311
info@cavinessandcates.com

Archived 2/10/2022 - Elevation K

2,724 Sq Ft

### **About 530 National Drive**

- Great Room with gas log fireplace
- Kitchen features breakfast area, stainless steel microwave, dishwasher, gas cooktop range, satin nickel finishes, pantry, and sink overlooking the great room!
- Elegant formal dining room with stunning coffered ceiling and wainscoting detail
- Half bath with pedestal sink and oval mirror
- Spacious laundry room/mud room with linen closet
- First floor master suite with walk-in closet, his and here sinks, and garden tub & separate shower.