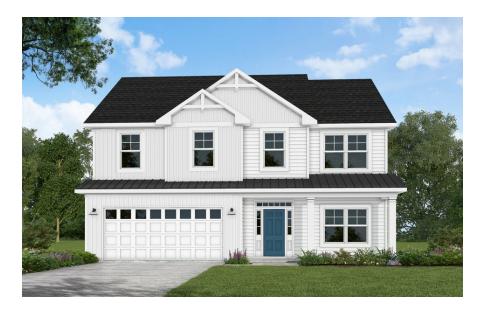

## About 57 Wildlife Parkway

\$392,000
Elevation F - ARCHIVED 3/29/23
2,325 Sq Ft
2.0 Story
4 Beds
2.5 Baths
2 Car Garage
Primary Bedroom: Up

Priced

- First floor with formal dining room with wainscoting detail and coffered ceiling.
- Kitchen open to breakfast area and great room with island, corner pantry; Stainless steel appliance package.
- Covered porch.
- Great room with gas log fireplace with decorative mantle and granite surround.
- Second floor Primary Suite includes sitting area, walk-in closet, dual sinks, garden soaking tub, and separate shower.