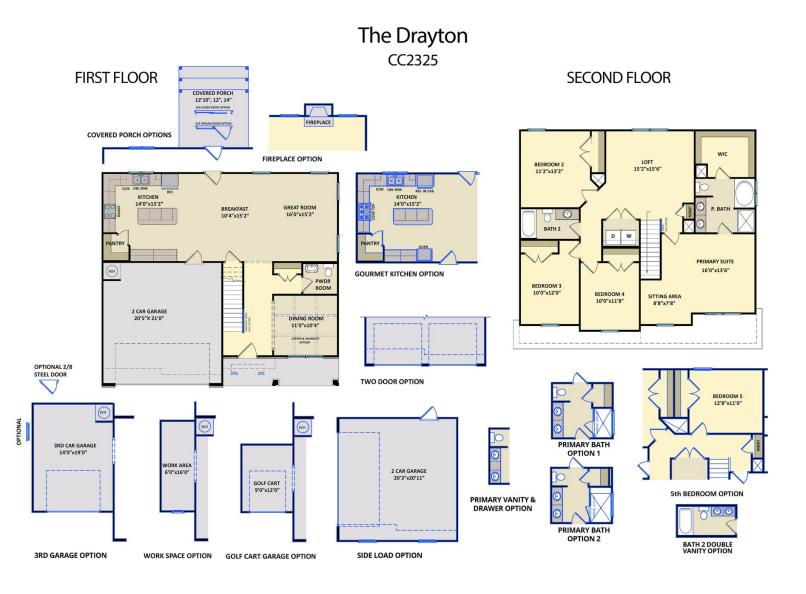

## About 57 Wildlife Parkway

\$392,000
Elevation F - ARCHIVED 3/29/23
2,325 Sq Ft
2.0 Story
4 Beds
2.5 Baths
2 Car Garage
Primary Bedroom: Up

Priced

- First floor with formal dining room with wainscoting detail and coffered ceiling.
- Kitchen open to breakfast area and great room with island, corner pantry; Stainless steel appliance package.
- Covered porch.
- Great room with gas log fireplace with decorative mantle and granite surround.
- Second floor Primary Suite includes sitting area, walk-in closet, dual sinks, garden soaking tub, and separate shower.