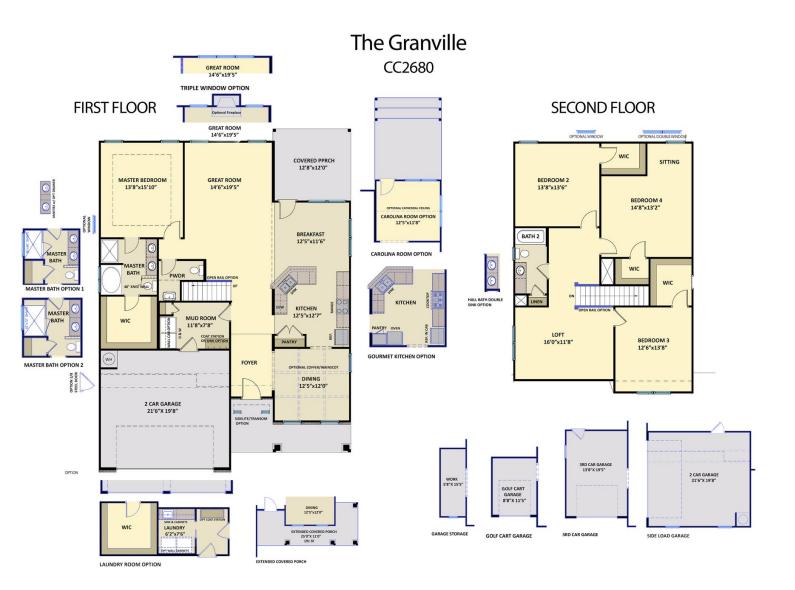

#### **Priced**

\$336,400

Archived 2/10/2022 - Elevation K

2,876 Sq Ft

2.0 Story

4 Beds

2.5 Baths

2 Car Garage

# **About 61 Kingsly Drive**

- Great Room with gas log fireplace
- Kitchen features a breakfast area, pantry, and sink overlooking the great room!
- Elegant formal dining room
- Half bath with pedestal sink and oval mirror
- Spacious laundry room/mud room
- Carolina Room off of the breakfast area
- First floor master suite with tray ceiling and walk-in closet