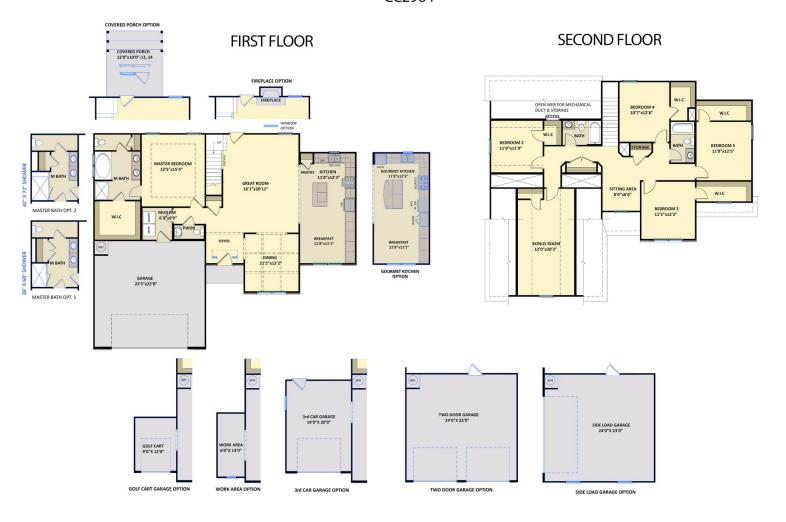

# 69 Kingsly Drive Clayton, NC 27527

**GORDON PARK - OAKWINDS** 

CONTACT OUR NEW HOME SPECIALISTS

MAGGIE & JESSICA

Call Us @ 910-405-8311

info@cavinessandcates.com

Elevation E - ARCHIVED 3/8/2022

2,972 Sq Ft

2.0 Story

5 Beds

3.5 Baths

2 Car Garage

Primary Bedroom: Down

### **About 69 Kingsly Drive**

- Great Room with gas log fireplace
- Covered porch creates a perfect outdoor space
- Spacious kitchen features stainless steel microwave, dishwasher, and gas cooktop range, satin nickel finishes, with breakfast area, pantry, island overlooking great room, and window over kitchen sink with views to the backyard!
- Elegant formal dining room
- Half hath with nedestal sink and oval mirror