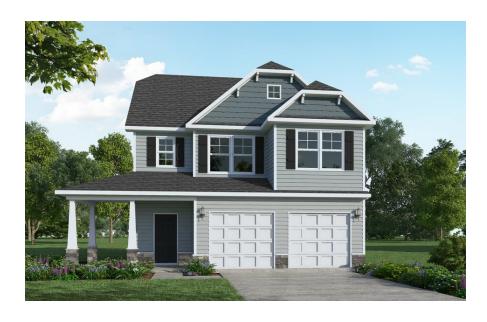

### **Priced**

\$385,000

Elevation K

2,308 Sq Ft

2.0 Story

4 Beds

2.5 Baths

2 Car Garage

#### **About 101 Hanover Court**

- Kitchen with island and Seattle "Snow" shaker cabinets, granite countertops in "Luna Pearl", subway tile in "Arctic White" set in a herringbone pattern, pantry cabinet and bar seating; Stainless steel microwave, dishwasher, and smooth top range.
- Great room with gas fireplace with a decorative mantle and a granite surround in "Absolute Black"
- Covered porch makes the perfect outdoor space and is easily accessible through the great room.