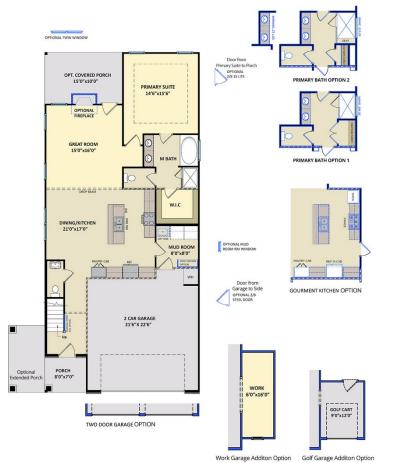

#### FIRST FLOOR

Primary Bedroom: Down

#### **About 101 Hanover Court**

- Kitchen with island and Seattle "Snow" shaker cabinets, granite countertops in "Luna Pearl", subway tile in "Arctic White" set in a herringbone pattern, pantry cabinet and bar seating; Stainless steel microwave, dishwasher, and smooth top range.
- Great room with gas fireplace with a decorative mantle and a granite surround in "Absolute Black"
- Covered porch makes the perfect outdoor space and is easily accessible through the great room.