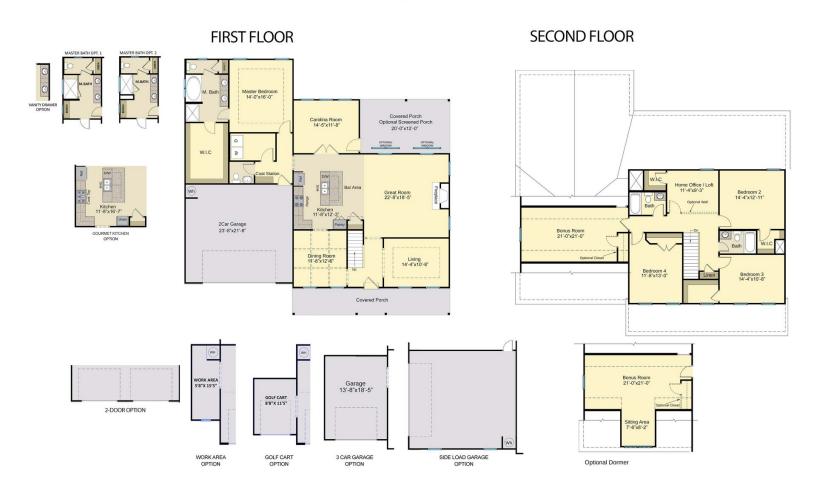

Primary Bedroom: Down

## **About 28 W. Cannalily Lane**

This home features a master suite on the first floor

- Kitchen with white shaker cabinets and blue painted island cabinets, New Willow White quartz countertops, Arctic White subway tile backsplash, stainless microwave, dishwasher, and smooth top range, island and pantry
- Carolina room off of kitchen with views to the backyard and access to screened deck overlooking the backyard
- Great room with gas fireplace with decorative mantle and granite surround
- Formal dining room painted in Sherwin Williams Cityscape with coffered ceiling and board and batten wainscotting detail
- Formal living room with tray ceiling with crown molding