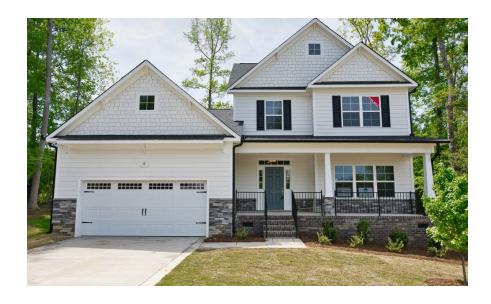

## **About 59 W Cannalily Lane**

- First-floor primary suite with tray ceiling and crown molding, walk-in closet with wood shelving, dual sinks with quartz countertops in "Niagara", Seattle Snow shaker cabinets, tile shower, garden soaking tub with tile surround, linen closet, and private water closet.
- Great room with built-in shelving and gas log fireplace with decorative mantle and granite surround in "Absolute Black" and access to screened deck overlooking the .62 acre homesite!
- Gourmet kitchen features island with sink overlooking the great room, granite countertops in "New Caledonia", white shaker cabinets, "Arctic White" subway tile backsplash, breakfast area and pantry