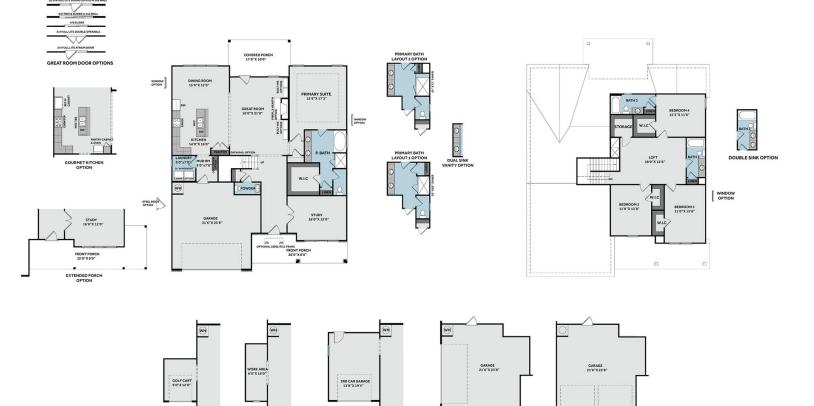

## THE PAGE

CC2927

### **FIRST FLOOR**

### **SECOND FLOOR**

2-DOOR GARAGE OPTIO

SIDELOAD GARAGE OPTION