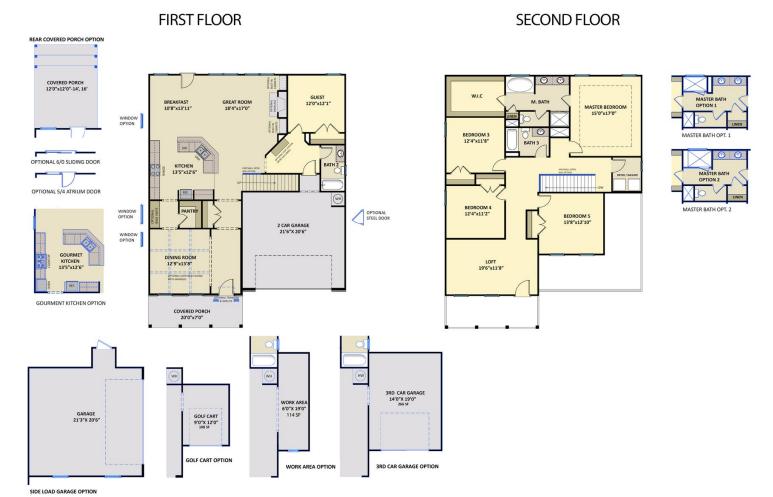

3,156 Sq Ft

2.0 Story

5 Beds

3.0 Baths

2 Car Garage

Primary Bedroom: Up

### **About 70 E. Houndstoothe Court**

- Great room with gas fireplace
- Elegant formal dining room with stunning coffered ceiling and wainscoting detail
- Kitchen features stainless steel microwave, dishwasher, and smooth cooktop range, satin nickel finishes, sink overlooking the great room, breakfast area, spacious butler's pantry, and pantry
- Guest room on 1st floor with access to hall bath with tub/shower combination
- Second floor features Master Suite with his and hers sinks with cultured marble vanity, spacious walk-in closet, linen closet, and private water closet

## The Roanoke

Prices, plans, dimensions, features, specifications, materials, and availability of homes or communities are subject to change without notice or obligation. Illustrations are artists depictions only and may differ from completed improvements. All prices subject to change without notice. Please contact your sales associate before writing an offer.