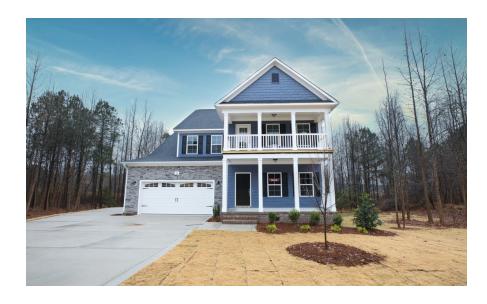

## 70 E. Houndstoothe Court Clayton, NC 27520

THE ESTATES AT WINSTON POINTE - ROANOKE

CONTACT OUR NEW HOME SPECIALISTS

MAGGIE & JESSICA

Call Us @ 910-405-8311
info@cavinessandcates.com

ARCHIVED 5/2/2022 - Elevation B

3,156 Sq Ft

2.0 Story

5 Beds

3.0 Baths

2 Car Garage

Primary Bedroom: Up

### **About 70 E. Houndstoothe Court**

- Great room with gas fireplace
- Elegant formal dining room with stunning coffered ceiling and wainscoting detail
- Kitchen features stainless steel microwave, dishwasher, and smooth cooktop range, satin nickel finishes, sink overlooking the great room, breakfast area, spacious butler's pantry, and pantry
- Guest room on 1st floor with access to hall bath with tub/shower combination
- Second floor features Master Suite with his and hers sinks with cultured marble vanity, spacious walk-in closet, linen closet, and private water closet