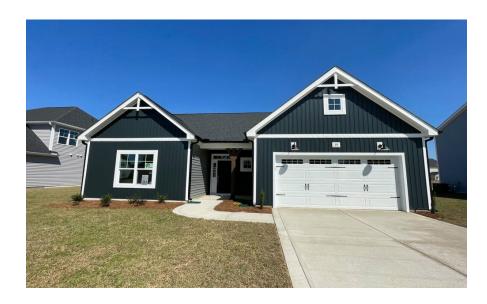

# 359 Lyman Drive Fayetteville, NC 28312

**BLAKEFIELD - CAMBRIDGE** 

CONTACT OUR NEW HOME SPECIALISTS

MAGGIE & JESSICA

Call Us @ 910-405-8311
info@cavinessandcates.com

### Priced

\$389,970

2,432 Sq Ft

1.5 Story

4 Beds

3.0 Baths

2 Car Garage

Primary Bedroom: Down

## **About 359 Lyman Drive**

- Great room with gas log fireplace with decorative mantle and granite surround in "Absolute Back".
- Open kitchen with island with sink overlooking the great room, granite countertops in "New Caledonia", subway tile backsplash in "Arctic White" set in a herringbone pattern, white shaker cabinets, and pantry; Stainless steel microwave, dishwasher, and smooth top range.
- Dining room with views to the backyard and access to spacious rear covered porch and grill patio.
- Primary suite on first floor with tray ceiling and crown molding and walk-in closet; Primary bath with dual sinks with quartz countertop in "Simply White", white shaker cabinets with center drawer stack,