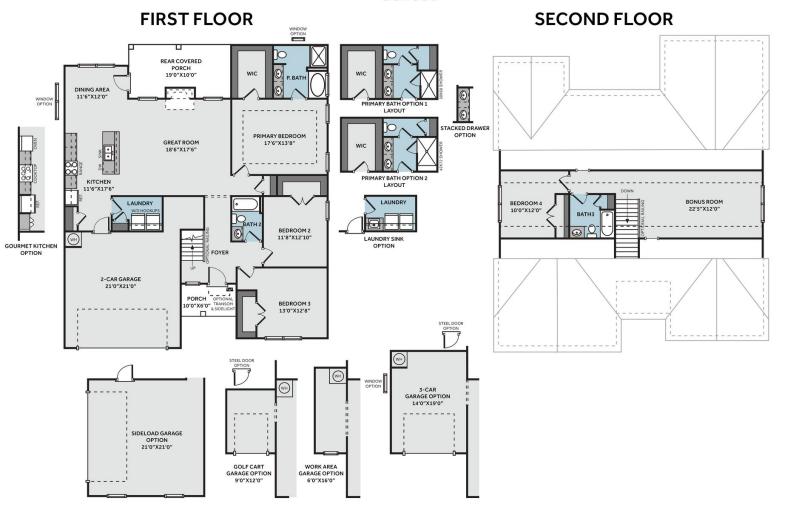

### Priced

\$389,970

2,432 Sq Ft

1.5 Story

4 Beds

3.0 Baths

2 Car Garage

Primary Bedroom: Down

## **About 359 Lyman Drive**

- Great room with gas log fireplace with decorative mantle and granite surround in "Absolute Back".
- Open kitchen with island with sink overlooking the great room, granite countertops in "New Caledonia", subway tile backsplash in "Arctic White" set in a herringbone pattern, white shaker cabinets, and pantry; Stainless steel microwave, dishwasher, and smooth top range.
- Dining room with views to the backyard and access to spacious rear covered porch and grill patio.
- Primary suite on first floor with tray ceiling and crown molding and walk-in closet; Primary bath with dual sinks with quartz countertop in "Simply White", white shaker cabinets with center drawer stack,

### THE CAMBRIDGE

CC1850