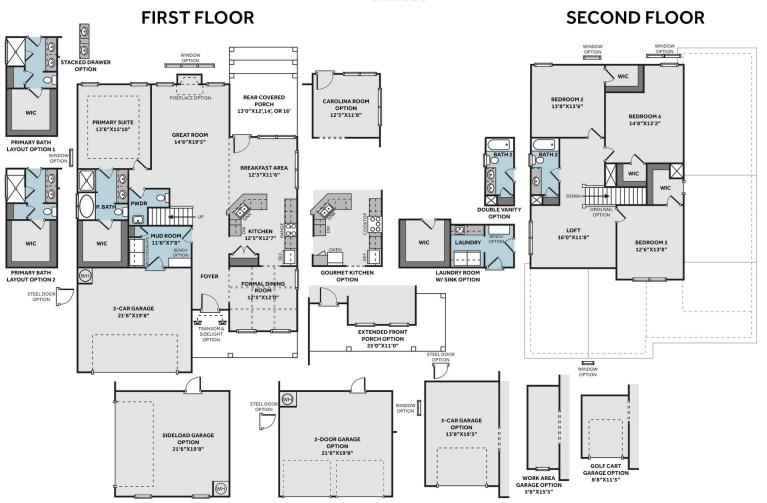

#### Priced

\$399,986

2,724 Sq Ft

2.0 Story

4 Beds

2.5 Baths

2 Car Garage

Primary Bedroom: Down

## **About 367 Lyman Drive**

\*\$5,000 Builder Incentive - to be used towards rate buydown, closing costs, or design studio upgrades! Conditions apply. Please see builder representative for details.

- Great room with gas log fireplace with decorative mantle and granite surround in "Absolute Black".
- Formal dining room painted in Sherwin Williams "Moody Blue" with coffered ceiling and picture frame wainscoting detail.

#### THE GRANVILLE

CC2680