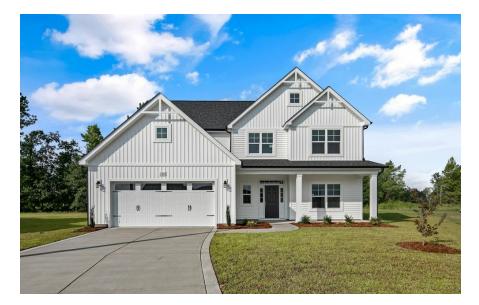

380 Croft Drive Fayetteville, NC 28312 BLAKEFIELD - TRENT CONTACT OUR NEW HOME SPECIALISTS **MAGGIE & JESSICA** Call Us @ 910-405-8311 info@cavinessandcates.com

\$386,858
Elevation F
3,100 Sq Ft
2.0 Story
5 Beds
3.5 Baths
2 Car Garage
Primary Bedroom: Down

## About 380 Croft Drive

- This home is in a cul-de-sac!
- Open great room with gas fireplace with decorative mantle and "Richland" surround and access to covered porch and grill patio.
- Kitchen is open to great room and dining room and has an island, dovetail shaker cabinets, granite countertops in "Luna Pearl", subway tile backsplash in "Arctic White" set in a brick pattern, and pantry cabinet; Stainless steel microwave, dishwasher and smooth top range.
- Primary bedroom located on first floor with tray ceiling, walk-in closet with double windows, double vanities