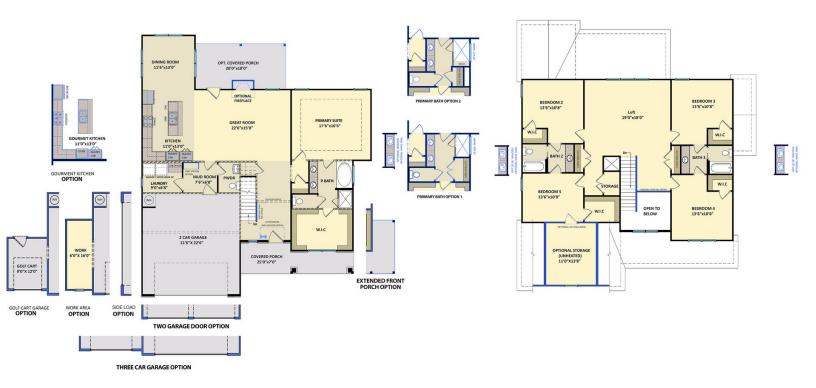

## ARCHIVED 1/04/2024

FIRST FLOOR

SECOND FLOOR

Prices, plans, dimensions, features, specifications, materials, and availability of homes or communities are subject to change without notice or obligation. Illustrations are artists depictions only and may differ from completed improvements. All prices subject to change without notice. Please contact your sales associate before writing an offer.

## About 380 Croft Drive

- This home is in a cul-de-sac!
- Open great room with gas fireplace with decorative mantle and "Richland" surround and access to covered porch and grill patio.
- Kitchen is open to great room and dining room and has an island, dovetail shaker cabinets, granite countertops in "Luna Pearl", subway tile backsplash in "Arctic White" set in a brick pattern, and pantry cabinet; Stainless steel microwave, dishwasher and smooth top range.
- Primary bedroom located on first floor with tray ceiling, walk-in closet with double windows, double vanities