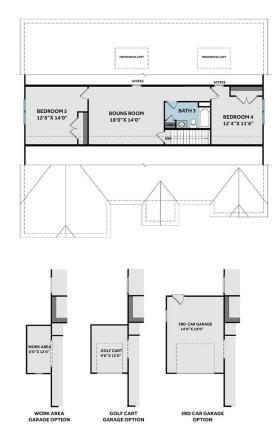

unities are subject to change without notice or obligation. Illustrations are artists depictions only and may differ from completed improvements. All prices subject to change without notice. Please contact your sales associate before writing an offer.



**BLAKEFIELD - BLADEN** 

CONTACT OUR NEW HOME SPECIALISTS

MAGGIE & JESSICA

Call Us @ 910-405-8311

info@cavinessandcates.com

## THE BLADEN

CC3107

## **FIRST FLOOR** WINDOW BEDROOM 2 11'6"X 12'0" BREAKFAST 13'0"X 15'0" GREAT ROOM 15'4"X 24'0" W.I.C BATH 2 FLEX ROOM 10'0"X 13'0' WINDOW BEDROOM 2 11'6"X 13'9" BEDROOM 3 11'6"X 12'6" W.I.C FULL LITE DOORS TO FLEX ROOM OPTION FLEX ROOM 10'0"X 13'0" BEDROOM 3 11'6"X 13'9" 19'6"X 20'0" OPTIONAL ELEVATION SIDELOAD GARAGE OPTION COVERED PORCH 26'0"X 6'0" FULL COVERED PORCH

#### SECOND FLOOR