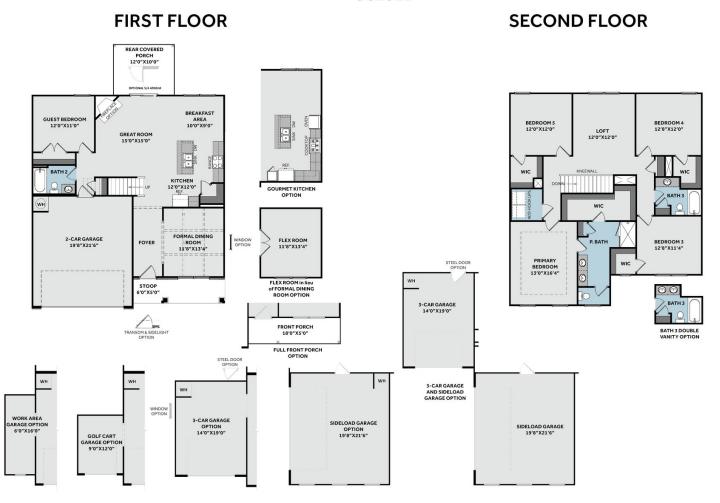

#### Priced

\$394,900

2,522 Sq Ft

2.0 Story

5 Beds

3.0 Baths

2 Car Garage

Primary Bedroom: Up

## **About 5426 Seedling Road**

- First floor with flex room with full lite doors.
- Open kitchen with island overlooking the great room, granite countertops in "Santa Cecila Light", subway tile backsplash in "Arctic White" set in a brick pattern, corner pantry, and breakfast area; Stainless steel microwave, dishwasher, and smooth top range.
- Great room with corner gas fireplace with decorative mantle and granite surround in "Absolute Black" and rear porch access through sliding glass door.
- Guest room located on first floor with hall access to full bathroom with vanity, tub/shower

#### THE PAMLICO

CC2522