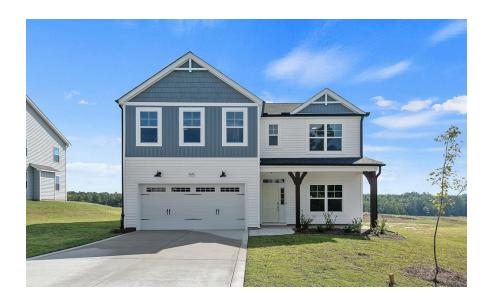

# 5426 Seedling Road Fayetteville, NC 28311

**ELLIOT FARMS - PAMLICO** 

CONTACT OUR NEW HOME SPECIALISTS

MAGGIE & JESSICA

Call Us @ 910-405-8311
info@cavinessandcates.com

#### Priced

\$394,900

2,522 Sq Ft

2.0 Story

5 Beds

3.0 Baths

2 Car Garage

Primary Bedroom: Up

## **About 5426 Seedling Road**

- First floor with flex room with full lite doors.
- Open kitchen with island overlooking the great room, granite countertops in "Santa Cecila Light", subway tile backsplash in "Arctic White" set in a brick pattern, corner pantry, and breakfast area; Stainless steel microwave, dishwasher, and smooth top range.
- Great room with corner gas fireplace with decorative mantle and granite surround in "Absolute Black" and rear porch access through sliding glass door.
- Guest room located on first floor with hall access to full bathroom with vanity, tub/shower