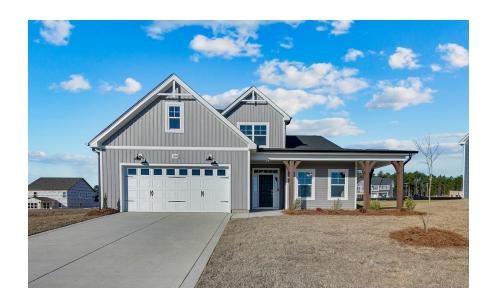

# 5449 Seedling Road Fayetteville, NC 28311

**ELLIOT FARMS - GRANVILLE** 

CONTACT OUR NEW HOME SPECIALISTS

MAGGIE & JESSICA

Call Us @ 910-405-8311
info@cavinessandcates.com

#### **Priced**

\$424,900

2,724 Sq Ft

2.0 Story

4 Beds

2.5 Baths

2 Car Garage

Primary Bedroom: Down

## **About 5449 Seedling Road**

- Great room with gas log fireplace with decorative mantle and granite surround in "Absolute Black".
- Formal dining room painted in Sherwin Williams "Software" with coffered ceiling and wainscoting detail.
- Kitchen with breakfast area and sink overlooking the great room, granite countertops in "Luna Pearl", subway tile backsplash in "Arctic White" set in a herringbone pattern, white shaker cabinets, and pantry; Stainless steel microwave, dishwasher, and smooth top range.
- Rear covered porch is easily accessible through the breakfast area.