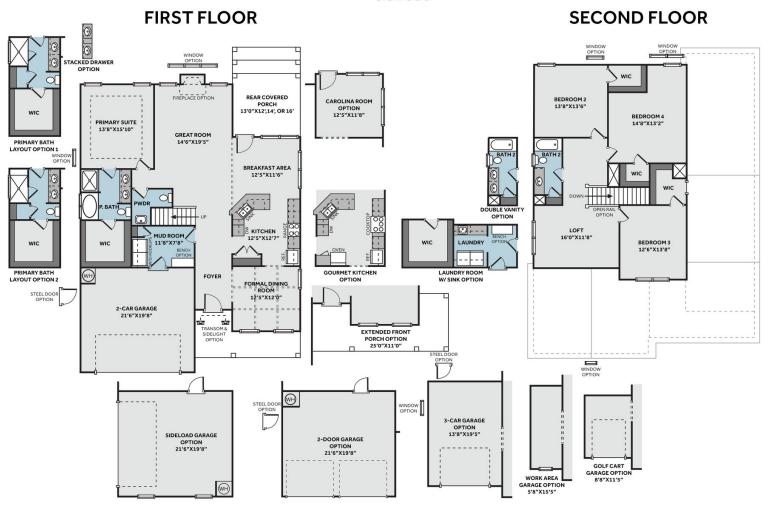

#### **Priced**

\$424,900

2,724 Sq Ft

2.0 Story

4 Beds

2.5 Baths

2 Car Garage

Primary Bedroom: Down

## **About 5449 Seedling Road**

- Great room with gas log fireplace with decorative mantle and granite surround in "Absolute Black".
- Formal dining room painted in Sherwin Williams "Software" with coffered ceiling and wainscoting detail.
- Kitchen with breakfast area and sink overlooking the great room, granite countertops in "Luna Pearl", subway tile backsplash in "Arctic White" set in a herringbone pattern, white shaker cabinets, and pantry; Stainless steel microwave, dishwasher, and smooth top range.
- Rear covered porch is easily accessible through the breakfast area.

#### THE GRANVILLE

CC2680