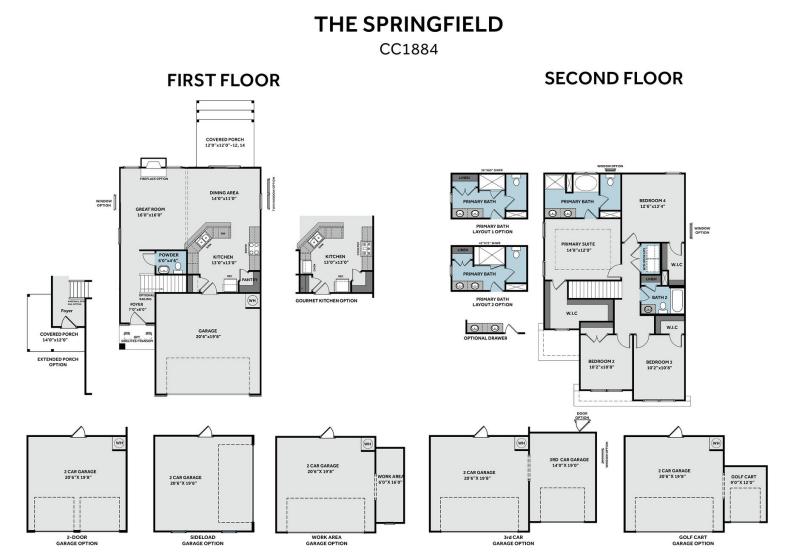

## 5536 Tall Timbers Drive Fayetteville, NC 28311 ELLIOT FARMS - SPRINGFIELD

CONTACT OUR NEW HOME SPECIALISTS **MAGGIE & JESSICA** Call Us @ 910-405-8311 info@cavinessandcates.com

Priced \$352,800 1,884 Sq Ft 2.0 Story 4 Beds 2.5 Baths 3 Car Garage Primary Bedroom: Up

## About 5536 Tall Timbers Drive

\*\$5,000 Builder Credit - to be used towards closing costs, rate buydown, or design studio upgrades! Conditions apply. Please see builder representative for details.

- This home features a great room with a corner gas log fireplace with decorative mantle and granite surround in "Absolute Black".
- Rear covered porch creates the perfect outdoor space and is easily accessible through the great