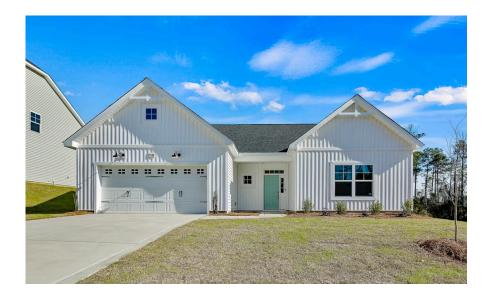

# 5540 Tall Timbers Drive Fayetteville, NC 28311

**ELLIOT FARMS - CAMBRIDGE** 

CONTACT OUR NEW HOME SPECIALISTS

MAGGIE & JESSICA

Call Us @ 910-405-8311

info@cavinessandcates.com

#### **Priced**

\$398,000

2,432 Sq Ft

1.5 Story

4 Beds

3.0 Baths

2 Car Garage

Primary Bedroom: Down

### **About 5540 Tall Timbers Drive**

- Great room with gas log fireplace with decorative mantle and granite surround in "Absolute Back".
- Open kitchen with island with sink overlooking the great room, granite countertops in "Sanat Cecila Light", subway tile backsplash in "Arctic White" set in a brick pattern, white shaker cabinets, and pantry; Stainless steel microwave, dishwasher, and smooth top range.
- Dining room with views to the backyard and access to rear covered porch.
- Primary suite on first floor with tray ceiling and crown molding and walk-in closet; Primary bath with dual sinks with quartz countertop in "Niagara", white shaker cabinets with center drawer stack,