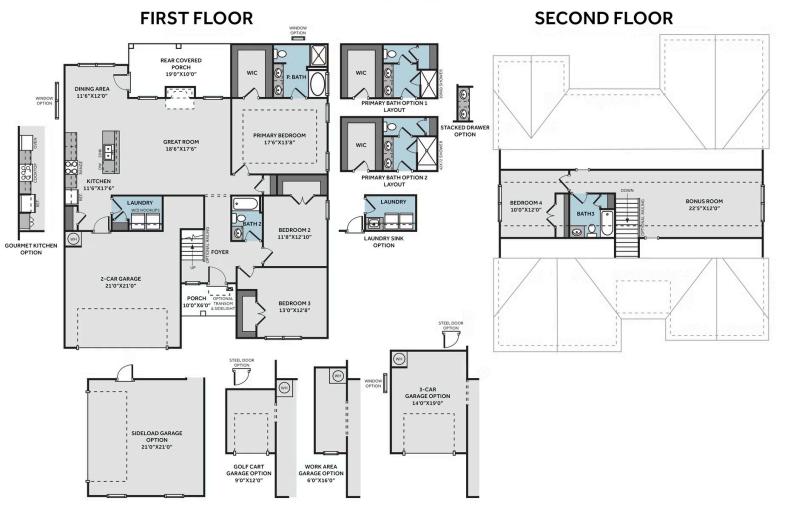

#### **Priced**

\$398,000

2,432 Sq Ft

1.5 Story

4 Beds

3.0 Baths

2 Car Garage

Primary Bedroom: Down

### **About 5540 Tall Timbers Drive**

- Great room with gas log fireplace with decorative mantle and granite surround in "Absolute Back".
- Open kitchen with island with sink overlooking the great room, granite countertops in "Sanat Cecila Light", subway tile backsplash in "Arctic White" set in a brick pattern, white shaker cabinets, and pantry; Stainless steel microwave, dishwasher, and smooth top range.
- Dining room with views to the backyard and access to rear covered porch.
- Primary suite on first floor with tray ceiling and crown molding and walk-in closet; Primary bath with dual sinks with quartz countertop in "Niagara", white shaker cabinets with center drawer stack,

### THE CAMBRIDGE

CC1850