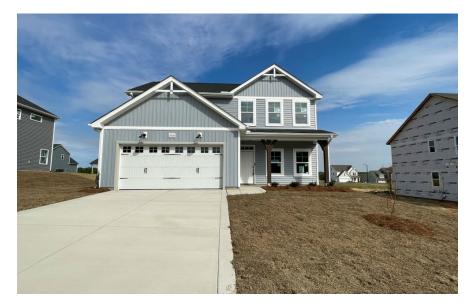

## 5556 Tall Timbers Drive Fayetteville, NC 28311 ELLIOT FARMS - MEADOWBROOK

CONTACT OUR NEW HOME SPECIALISTS **MAGGIE & JESSICA** Call Us @ 910-405-8311 info@cavinessandcates.com

About 5556 Tall Timbers Drive

- Priced \$359,900 Elevation F 1,997 Sq Ft 2.0 Story 3 Beds 2.5 Baths 2 Car Garage Primary Bedroom: Up
- Great room with gas fireplace with decorative mantle and granite surround in "Absolute Black"
- Backyard of home with covered porch.
- Kitchen open to great room with bar seating, quartz countertops in "Arctic White", white shaker cabinets, natural stone mosaic herringbone tile backsplash, pantry, and sink overlooking backyard; Stainless steel microwave, dishwasher, and smooth top range.
- Formal Dining room painted in Sherwin Williams "Moody Blue" with coffered ceiling and wainscoting detail.

5556 Tall Timbers Drive Fayetteville, NC 28311 ELLIOT FARMS - MEADOWBROOK CONTACT OUR NEW HOME SPECIALISTS **MAGGIE & JESSICA** Call Us @ 910-405-8311 info@cavinessandcates.com