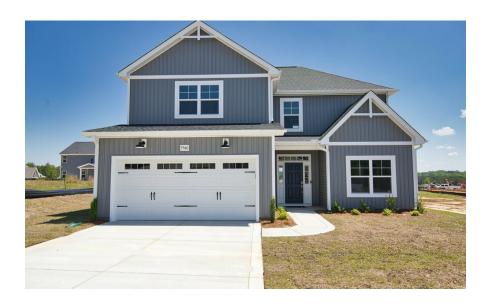

# 5560 Tall Timbers Drive Fayetteville, NC 28311

**ELLIOT FARMS - ABERDEEN** 

CONTACT OUR NEW HOME SPECIALISTS

MAGGIE & JESSICA

Call Us @ 910-405-8311
info@cavinessandcates.com

## Priced

\$359,800

2,234 Sq Ft

2.0 Story

3 Beds

2.5 Baths

2 Car Garage

Primary Bedroom: Up

## **About 5560 Tall Timbers Drive**

\*\$5,000 Builder Credit - to be used towards closing costs, rate buydown, or design studio upgrades! Conditions apply. Please see builder representative for details.

- Great room with gas log fireplace with decorative mantle and granite surround in "Absolute Black".
- First-floor home office off foyer with walk-in closet.
- Eat-in kitchen with island and sink overlooking the great room, granite countertops in "New Caledonia", white shaker cabinets, subway tile backsplash in "Arctic White" set in a herringbone