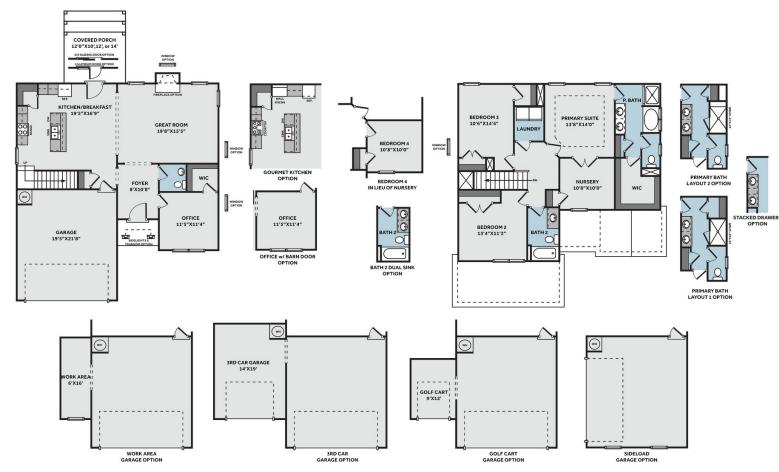

Garden. Drive North and you can visit downtown Lillington, Raven Rock State Park, and Campbell University in around 25 minutes. This community is just over an hour from the city of Raleigh and the RDU International airport.

...Read More Online

Prices, plans, dimensions, features, specifications, materials, and availability of homes or communities are subject to change without notice or obligation. Illustrations are artists depictions only and may differ from completed improvements. All prices subject to change without notice. Please contact your sales associate before writing an offer.



**ELLIOT FARMS - ABERDEEN** 

CONTACT OUR NEW HOME SPECIALISTS

MAGGIE & JESSICA

Call Us @ 910-405-8311

info@cavinessandcates.com

## THE ABERDEEN

CC2234

## **FIRST FLOOR**

#### **SECOND FLOOR**