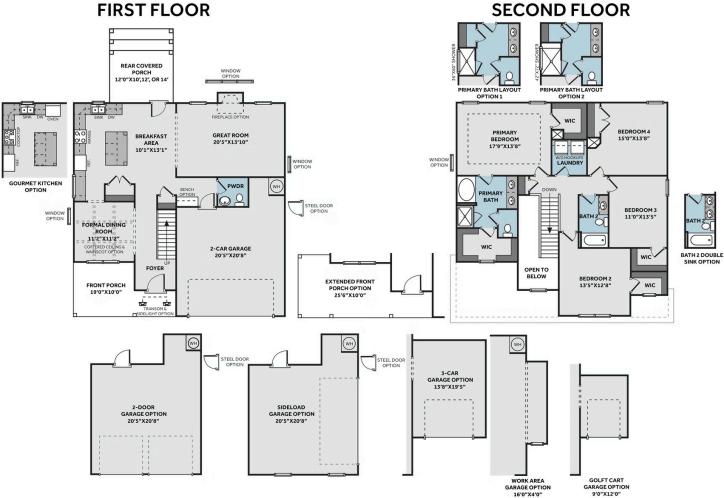

## About 5567 Tall Timbers Drive

The open-concept Brunswick home plan gets its name from the coastal Brunswick County, NC!

- The entrance of this 2 story home showcases a 2 story ceiling with hanging light fixture.
- Eat-in kitchen with large island, walk-in pantry, built-in desk space, and window over kitchen sink with views to the backyard; Gourmet kitchen appliance layout option
- Covered rear porch creates the perfect outdoor space.
- Great room with optional gas log fireplace and additional window option
- Elegant formal dining room with stunning coffered ceiling and wainscoting detail options