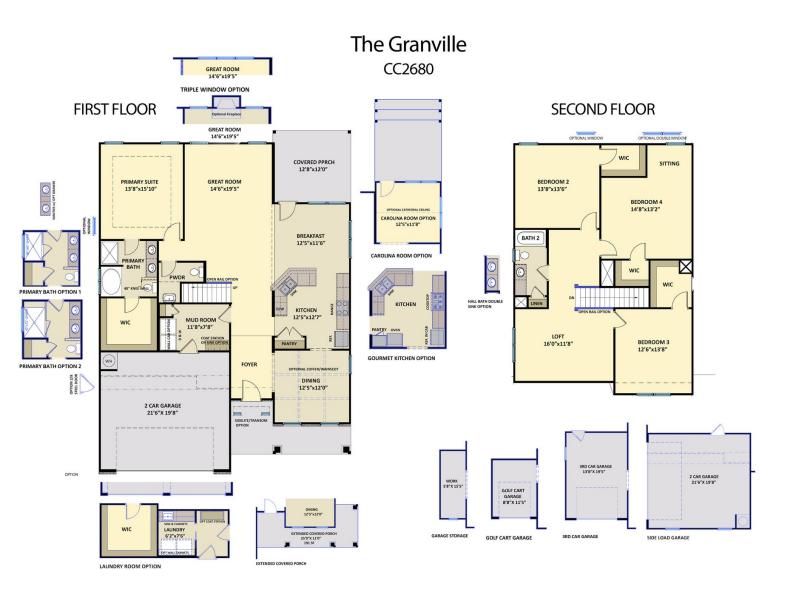

#### Priced

\$429,976

Elevation F

2,724 Sq Ft

2.0 Story

4 Beds

2.5 Baths

2 Car Garage

Primary Bedroom: Down

## **About 5579 Tall Timbers Drive**

- Great room with gas log fireplace with decorative mantle and granite surround in "Absolute Black".
- Formal dining room painted in Sherwin Williams "Cityscape" with coffered ceiling and picture frame wainscoting detail.
- Kitchen with breakfast area and sink overlooking the great room, granite countertops in "Luna Pearl", subway tile backsplash in "Arctic White" set in a brick pattern, white shaker cabinets, and pantry: Stainless steel microwaye, dishwasher, and smooth top range.