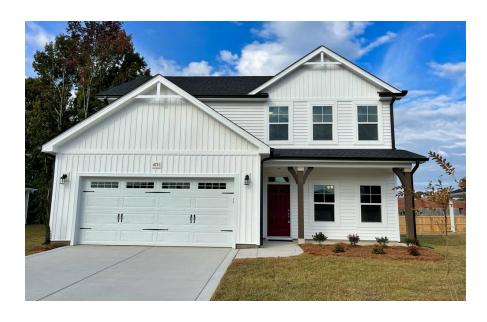

# 4751 Woodline Drive Fayetteville, NC 28314

LITTLE RIVER FARMS - MEADOWBROOK

CONTACT OUR NEW HOME SPECIALISTS

MAGGIE & JESSICA

Call Us @ 910-405-8311

info@cavinessandcates.com

### Priced

\$319,263

Elevation F

1,997 Sq Ft

2.0 Story

3 Beds

2.5 Baths

2 Car Garage

## **About 4751 Woodline Drive**

- Great room with gas log fireplace with decorative mantle and granite surround in "Absolute Black".
- Covered porch and grill patio create the perfect outdoor space.
- Open kitchen features granite countertops in "Santa Cecila Light", "Arctic White" tile backsplash set in a herringbone pattern, Seattle Snow shaker cabinets, pantry, and sink with views to the backyard; stainless steel microwave, dishwasher, and smoothtop range.
- Elegant formal dining room painted in Sherwin Williams "Peppercorn" with stunning coffered ceiling and picture frame wainscoting detail.