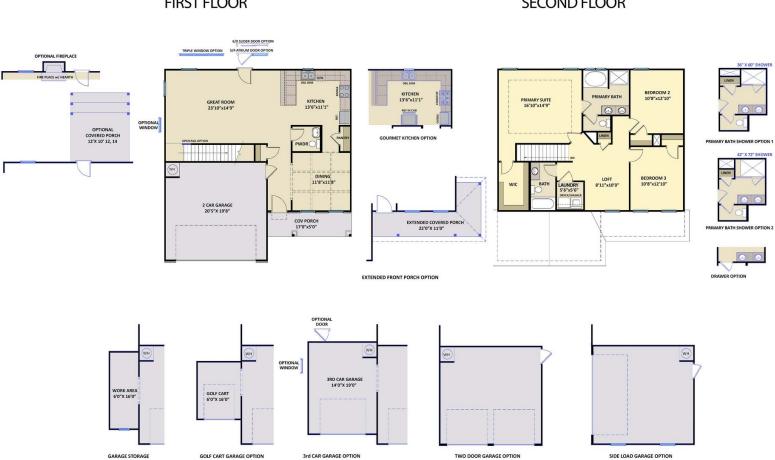

d local groceries and shopping right down the street. Be in downtown Fayetteville for local shops, restaurants, and festivities in just 25 minutes.

#### ...Read More Online

Prices, plans, dimensions, features, specifications, materials, and availability of homes or communities are subject to change without notice or obligation. Illustrations are artists depictions only and may differ from completed improvements. All prices subject to change without notice. Please contact your sales associate before writing an offer.





# 4751 Woodline Drive Fayetteville, NC 28314

LITTLE RIVER FARMS - MEADOWBROOK

CONTACT OUR NEW HOME SPECIALISTS **MAGGIE & JESSICA** Call Us @ 910-405-8311 info@cavinessandcates.com

## **ARCHIVED 12/11/2023**

## The Meadowbrook CC1997

FIRST FLOOR

#### SECOND FLOOR