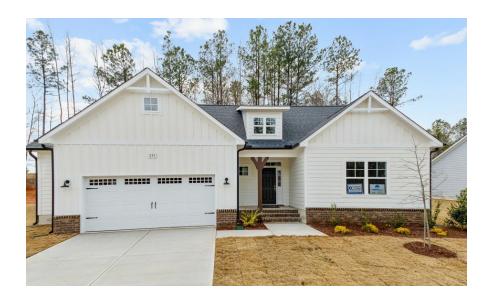

## 235 Sutherland Drive Franklinton, NC 27525

SUTHERLAND STATION AT OLDE LIBERTY - CAMBRIDGE

CONTACT OUR NEW HOME SPECIALISTS

MAGGIE & JESSICA

Call Us @ 910-405-8311
info@cavinessandcates.com

Priced

\$514,900

2,432 Sq Ft

1.5 Story

4 Beds

3.0 Baths

2 Car Garage

Primary Bedroom: Down

## **About 235 Sutherland Drive**

- Great room with gas log fireplace and decorative mantle with granite surround in "Absolute Black".
- Gourmet Kitchen features island with sink overlooking the great room, granite countertops in "Luna Pearl", white kitchen cabinets with island cabinets painted in "Platinum Gray", subway tile backsplash in "Arctic White" set in a herringbone pattern, and pantry cabinet; Stainless steel microwave, dishwasher, double wall oven, and gas cooktop.
- Dining area with access to spacious rear covered porch and grill patio.
- First-floor laundry room in garage entry with washer/dryer connections, linen closet, and tile