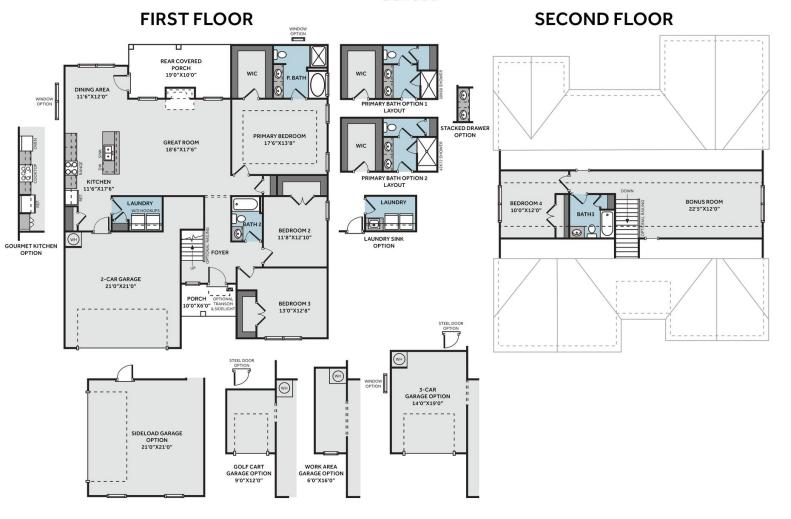

2,432 Sq Ft

1.5 Story

4 Beds

3.0 Baths

2 Car Garage

Primary Bedroom: Down

## **About 235 Sutherland Drive**

- Great room with gas log fireplace and decorative mantle with granite surround in "Absolute Black".
- Gourmet Kitchen features island with sink overlooking the great room, granite countertops in "Luna Pearl", white kitchen cabinets with island cabinets painted in "Platinum Gray", subway tile backsplash in "Arctic White" set in a herringbone pattern, and pantry cabinet; Stainless steel microwave, dishwasher, double wall oven, and gas cooktop.
- Dining area with access to spacious rear covered porch and grill patio.
- First-floor laundry room in garage entry with washer/dryer connections, linen closet, and tile

### THE CAMBRIDGE

CC1850