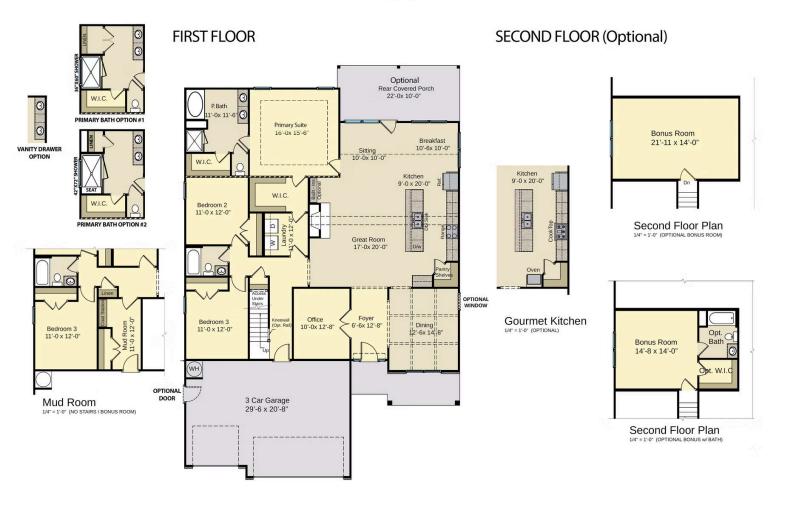

## **About 270 Sutherland Drive**

- Open gourmet kitchen features a breakfast area, granite countertops in "Santa Cecila Light", subway tile backsplash in "Arctic White" set in a beautiful brickwork pattern, Seattle Snow shaker cabinets, a corner pantry, and an island with the sink overlooking the great room; stainless steel microwave, dishwasher, double wall oven, and gas cooktop.
- Great room with gas log fireplace with a decorative mantle and granite surround in "Absolute Black", built-in shelving, separate sitting area, and cathedral ceiling; access to covered deck and grill deck creates a perfect outdoor living space.