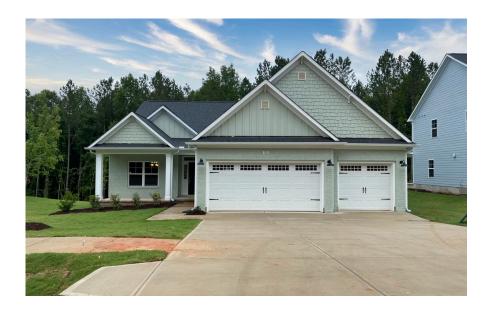

## 270 Sutherland Drive Franklinton, NC 27525

SUTHERLAND STATION AT OLDE LIBERTY - LIBERTY

CONTACT OUR NEW HOME SPECIALISTS

MAGGIE & JESSICA

Call Us @ 910-405-8311

info@cavinessandcates.com

### **Priced**

\$560,000

Elevation B

2,657 Sq Ft

1.0 Story

3 Beds

3.0 Baths

3 Car Garage

## **About 270 Sutherland Drive**

- Open gourmet kitchen features a breakfast area, granite countertops in "Santa Cecila Light", subway tile backsplash in "Arctic White" set in a beautiful brickwork pattern, Seattle Snow shaker cabinets, a corner pantry, and an island with the sink overlooking the great room; stainless steel microwave, dishwasher, double wall oven, and gas cooktop.
- Great room with gas log fireplace with a decorative mantle and granite surround in "Absolute Black", built-in shelving, separate sitting area, and cathedral ceiling; access to covered deck and grill deck creates a perfect outdoor living space.