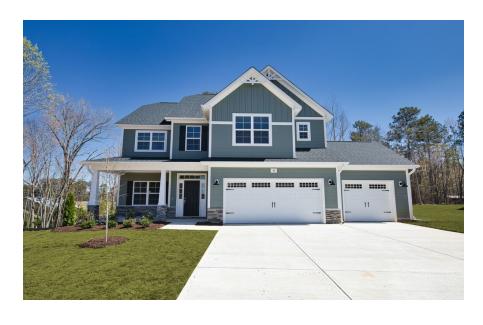

# 40 Cowpens Court Franklinton, NC 27525

SUTHERLAND STATION AT OLDE LIBERTY - KENDLETON

CONTACT OUR NEW HOME SPECIALISTS

MAGGIE & JESSICA

Call Us @ 910-405-8311

info@cavinessandcates.com

### Priced

\$589,900

Elevation E

3,281 Sq Ft

2.5 Story

5 Beds

3.5 Baths

3 Car Garage

## **About 40 Cowpens Court**

- This home sits at the end of a cul-de-sac!
- Elegant formal dining room painted in Sherwin Williams "Oyster Bay" with stunning coffered ceiling and picture frame wainscoting detail.
- Gourmet kitchen with breakfast area features granite countertops in "New Caledonia", arctic white subway tile backsplash, Seattle Snow shaker cabinets, walk-in pantry, butler pantry, island overlooking the great room, and window over kitchen sink with views to the backyard; stainless steel microwave, dishwasher, gas cooktop, and double wall oven.