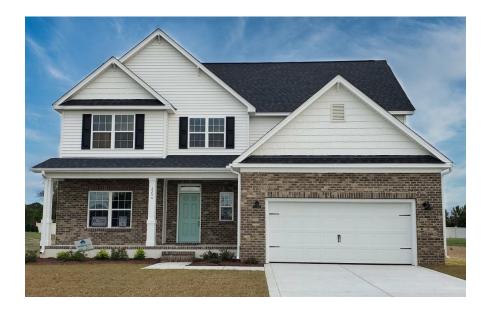

## 2254 Three Oaks Drive Greenville, NC 27858

**THREE OAKS - TRENT** 

CONTACT OUR NEW HOME SPECIALISTS

MAGGIE & JESSICA

Call Us @ 910-405-8311
info@cavinessandcates.com

### Priced

\$409,682

ARCHIVED 07/07/2022 - Elevation B

3,100 Sq Ft

2.0 Story

4 Beds

3.5 Baths

2 Car Garage

## **About 2254 Three Oaks Drive**

- Enter this home from the covered front porch
- Great room with gas fireplace is open to kitchen
- Covered porch creates the perfect outdoor living space
- Gourmet kitchen features quartz countertops, subway tile backsplash, white cabinets, stainless steel microwave, dishwasher, gas cooktop, double and wall oven, satin nickel finishes, pantry cabinet, and island with sink overlooking great room!
- Dining room with views of the backyard