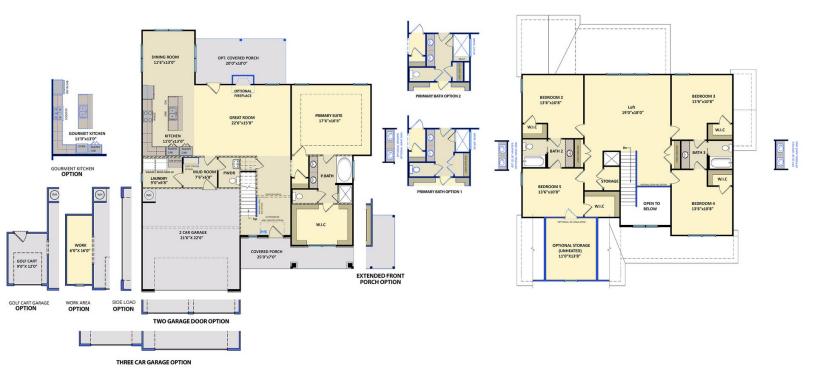

# The Trent

FIRST FLOOR

**SECOND FLOOR** 

## **About 2254 Three Oaks Drive**

- Enter this home from the covered front porch
- Great room with gas fireplace is open to kitchen
- Covered porch creates the perfect outdoor living space
- Gourmet kitchen features quartz countertops, subway tile backsplash, white cabinets, stainless steel microwave, dishwasher, gas cooktop, double and wall oven, satin nickel finishes, pantry cabinet, and island with sink overlooking great room!
- Dining room with views of the backyard