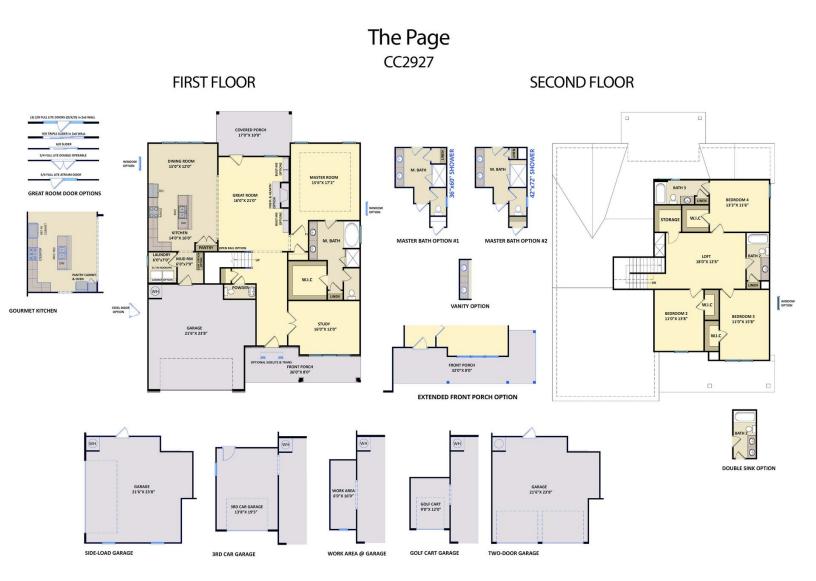

#### Priced

\$499,900

**Elevation TW** 

2,927 Sq Ft

2.0 Story

4 Beds

3.5 Baths

2 Car Garage

## **About 915 Arbor Rose Drive**

- First-floor primary suite with beautiful tray ceiling with crown molding, walk-in closet, dual sinks with quartz countertops in "Niagara", Seattle "Snow" shaker cabinets and center drawer stack, framed mirrors, tiled shower and separate garden tub with tile surround, tiled flooring, linen closet, and private water closet.
- Great room with gas log fireplace with decorative mantle and granite surround in "Absolute Black" with built-ins on each side.
- Covered back porch is perfect for entertaining and easily accessible through the great room.