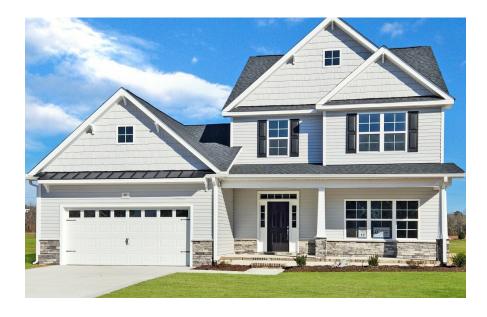

#### Priced

\$499,900

**Elevation TW** 

2,927 Sq Ft

2.0 Story

4 Beds

3.5 Baths

2 Car Garage

## **About 915 Arbor Rose Drive**

- First-floor primary suite with beautiful tray ceiling with crown molding, walk-in closet, dual sinks with quartz countertops in "Niagara", Seattle "Snow" shaker cabinets and center drawer stack, framed mirrors, tiled shower and separate garden tub with tile surround, tiled flooring, linen closet, and private water closet.
- Great room with gas log fireplace with decorative mantle and granite surround in "Absolute Black" with built-ins on each side.
- Covered back porch is perfect for entertaining and easily accessible through the great room.