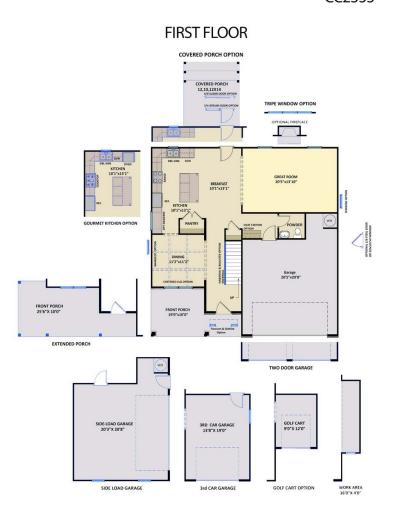

### **About 190 Turner Run Drive**

- The entrance of this 2 story home showcases a 2 story ceiling with hanging decorative light fixture; Two piece crown molding throughout main living space
- Eat-in kitchen with large island features granite countertops, subway tile backsplash, white cabinets, stainless steel microwave, dishwasher, and gas cooktop range, satin nickel finishes, pantry, and window over sink with views to the backyard
- Access to covered porch from breakfast area
- Great room with gas log fireplace