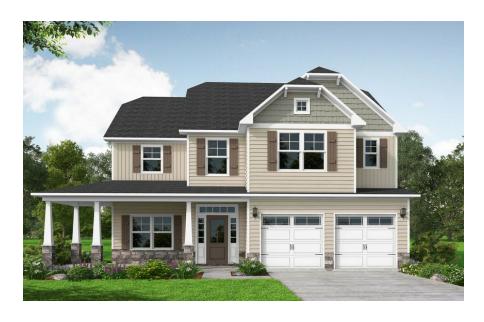

### Priced

\$338,442

Elevation K

2,355 Sq Ft

2.0 Story

3 Beds

2.5 Baths

3 Car Garage

### **About 190 Turner Run Drive**

- The entrance of this 2 story home showcases a 2 story ceiling with hanging decorative light fixture; Two piece crown molding throughout main living space
- Eat-in kitchen with large island features granite countertops, subway tile backsplash, white cabinets, stainless steel microwave, dishwasher, and gas cooktop range, satin nickel finishes, pantry, and window over sink with views to the backyard
- Access to covered porch from breakfast area
- Great room with gas log fireplace