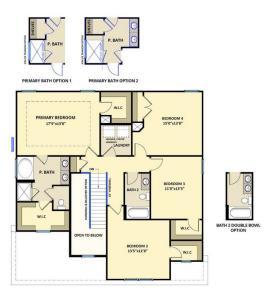

Conley High School districts. Located off of Blackjack Simpson Road, Turner Run is a short drive to ECU campus and all the local shopping and restaurants in the Uptown District.

#### ...Read More Online

Prices, plans, dimensions, features, specifications, materials, and availability of homes or communities are subject to change without notice or obligation. Illustrations are artists depictions only and may differ from completed improvements. All prices subject to change without notice. Please contact your sales associate before writing an offer.



## 190 Turner Run Drive Greenville, NC 27858

**TURNER RUN - BRUNSWICK** 

CONTACT OUR NEW HOME SPECIALISTS

MAGGIE & JESSICA

Call Us @ 910-405-8311
info@cavinessandcates.com

## **ARCHIVED 8/18/2023**

# The Brunswick



#### SECOND FLOOR