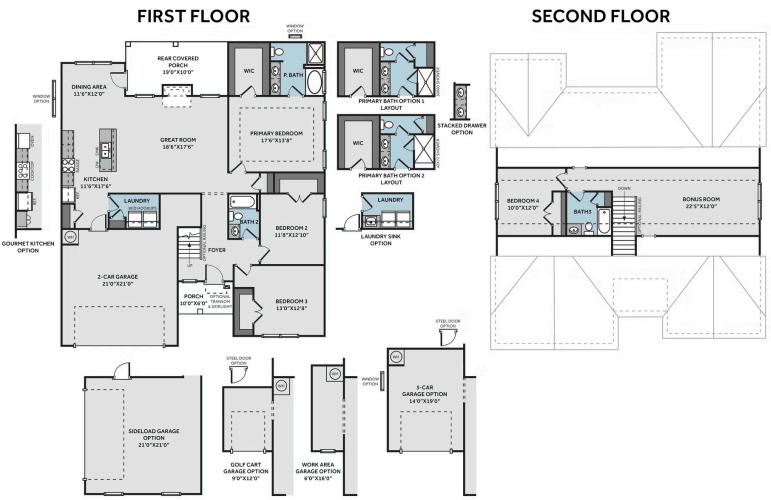

#### About 1011 Appaloosa Trail

- Great room with gas log fireplace with decorative mantle and granite surround in "Absolute Back".
- Open kitchen with island with sink overlooking the great room, quartz countertops in "Sparkling White", shaker cabinets painted in "Outerspace", and pantry; Stainless steel microwave, dishwasher, and gas range.
- Dining room with views to the backyard and access to rear covered porch.
- Primary suite on first floor with tray ceiling and crown molding and walk-in closet; Primary bath with dual sinks and quartz countertop in "Niagara", shaker cabinets in "Dovetail", garden tub and

## **THE CAMBRIDGE**

CC1850