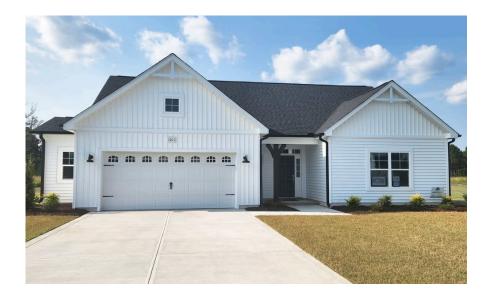

# 1011 Appaloosa Trail Grimesland, NC 27837

BEDDARD RANCH - CAMBRIDGE

CONTACT OUR NEW HOME SPECIALISTS **MAGGIE & JESSICA** Call Us @ 910-405-8311 info@cavinessandcates.com

2,432 Sq Ft 1.5 Story 4 Beds 3.0 Baths 2 Car Garage Primary Bedroom: Down

#### About 1011 Appaloosa Trail

- Great room with gas log fireplace with decorative mantle and granite surround in "Absolute Back".
- Open kitchen with island with sink overlooking the great room, quartz countertops in "Sparkling White", shaker cabinets painted in "Outerspace", and pantry; Stainless steel microwave, dishwasher, and gas range.
- Dining room with views to the backyard and access to rear covered porch.
- Primary suite on first floor with tray ceiling and crown molding and walk-in closet; Primary bath with dual sinks and quartz countertop in "Niagara", shaker cabinets in "Dovetail", garden tub and